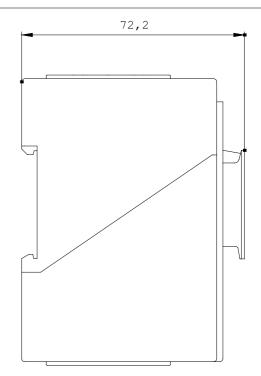

#### General technical details: Adjustable response current • of the current-dependent overload release А 10 ... 100 Service power / for three-phase servomotors kW rated value 45 ... 5.5 type of protection PTB 05 ATEX 3022 Ex II (2) GD Mechanical design: stand-alone installation Type of mounting Design of the electrical connection / for main current circuit straight-through transformers **Ambient conditions:** Protection class IP IP20 Certificates/approvals: **General Product Test Certificates Shipping Approval** other Approval ABS Manufacturer Manufacturer **Further information:**