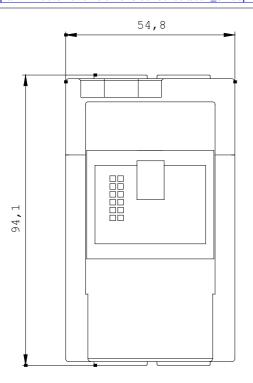

#### General technical details: Adjustable response current • of the current-dependent overload release А 10 ... 100 Service power / for three-phase servomotors kW rated value 45 ... 5.5 type of protection PTB 05 ATEX 3022 Ex II (2) GD Mechanical design: stand-alone installation Type of mounting Design of the electrical connection / for main current circuit straight-through transformers **Ambient conditions:** Protection class IP IP20 Certificates/approvals: **General Product Test Certificates Shipping Approval** other Approval ABS Manufacturer Manufacturer **Further information:**