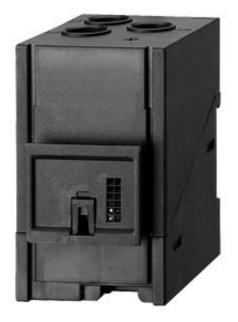

#### General technical details: Adjustable response current • of the current-dependent overload release А 10 ... 100 Service power / for three-phase servomotors kW rated value 45 ... 5.5 type of protection PTB 05 ATEX 3022 Ex II (2) GD Mechanical design: stand-alone installation Type of mounting Design of the electrical connection / for main current circuit straight-through transformers **Ambient conditions:** Protection class IP IP20 Certificates/approvals: **General Product Test Certificates Shipping Approval** other Approval ABS Manufacturer Manufacturer **Further information:**