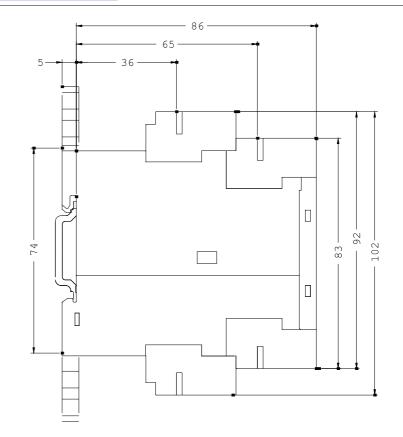

| Mechanical design:                                                              |    |                      |  |  |  |
|---------------------------------------------------------------------------------|----|----------------------|--|--|--|
| Design of the electrical connection / for auxiliary and control current circuit |    | screw-type terminals |  |  |  |
| Design of the electrical connection / Plug-in socket                            |    | No                   |  |  |  |
| Display version / LED                                                           |    | Yes                  |  |  |  |
| Protection class IP                                                             |    | IP20                 |  |  |  |
| Width                                                                           | mm | 22.5                 |  |  |  |
| Height                                                                          | mm | 102                  |  |  |  |
| Depth                                                                           | mm | 91                   |  |  |  |