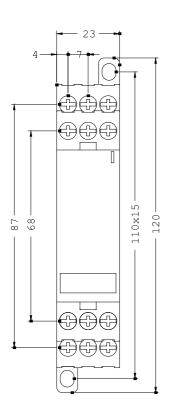

| Mechanical design:                                                              |    |                      |  |  |  |
|---------------------------------------------------------------------------------|----|----------------------|--|--|--|
| Design of the electrical connection / for auxiliary and control current circuit |    | screw-type terminals |  |  |  |
| Design of the electrical connection / Plug-in socket                            |    | No                   |  |  |  |
| Display version / LED                                                           |    | Yes                  |  |  |  |
| Protection class IP                                                             |    | IP20                 |  |  |  |
| Width                                                                           | mm | 22.5                 |  |  |  |
| Height                                                                          | mm | 102                  |  |  |  |
| Depth                                                                           | mm | 91                   |  |  |  |