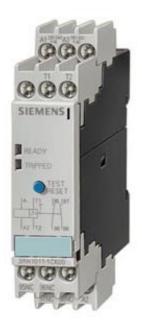

## 3RN1011-1CB00

THERMISTOR MOTOR PROTECTION STANDARD EVALUATION UNIT MANUAL, 1NO+1NC, AC/24V SCREW CONNECTION

| Mechanical design:                                                              |    |                      |  |  |  |
|---------------------------------------------------------------------------------|----|----------------------|--|--|--|
| Design of the electrical connection / for auxiliary and control current circuit |    | screw-type terminals |  |  |  |
| Design of the electrical connection / Plug-in socket                            |    | No                   |  |  |  |
| Display version / LED                                                           |    | Yes                  |  |  |  |
| Protection class IP                                                             |    | IP20                 |  |  |  |
| Width                                                                           | mm | 22.5                 |  |  |  |
| Height                                                                          | mm | 102                  |  |  |  |
| Depth                                                                           | mm | 91                   |  |  |  |