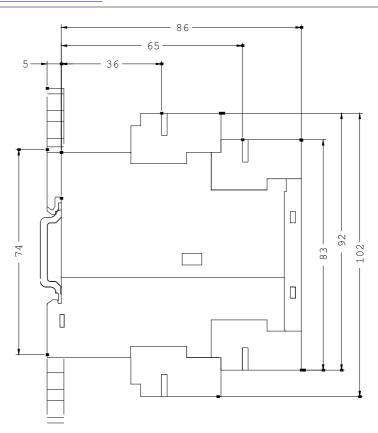

| Mechanical design:                                                              |    |                      |  |  |
|---------------------------------------------------------------------------------|----|----------------------|--|--|
| Design of the electrical connection / for auxiliary and control current circuit |    | screw-type terminals |  |  |
| Design of the electrical connection / Plug-in socket                            |    | No                   |  |  |
| Display version / LED                                                           |    | Yes                  |  |  |
| Protection class IP                                                             |    | IP20                 |  |  |
| Width                                                                           | mm | 22.5                 |  |  |
| Height                                                                          | mm | 102                  |  |  |
| Depth                                                                           | mm | 91                   |  |  |