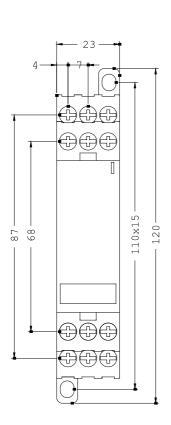

| Mechanical design:                                                              |    |                      |  |  |
|---------------------------------------------------------------------------------|----|----------------------|--|--|
| Design of the electrical connection / for auxiliary and control current circuit |    | screw-type terminals |  |  |
| Design of the electrical connection / Plug-in socket                            |    | No                   |  |  |
| Display version / LED                                                           |    | Yes                  |  |  |
| Protection class IP                                                             |    | IP20                 |  |  |
| Width                                                                           | mm | 22.5                 |  |  |
| Height                                                                          | mm | 102                  |  |  |
| Depth                                                                           | mm | 91                   |  |  |