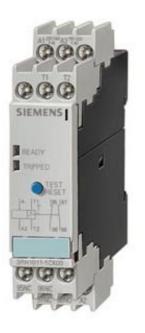

# **SIEMENS**

Product data sheet 3RN1011-1CK00

THERMISTOR MOTOR PROTECTION STANDARD EVALUATION UNIT MANUAL, 1NO+1NC, AC 230/110V SCREW CONNECTION

| General technical details:                      |    |     |  |
|-------------------------------------------------|----|-----|--|
| Type of voltage                                 |    | AC  |  |
| Supply voltage frequency                        |    |     |  |
| • 1 / for auxiliary and control current circuit |    |     |  |
| Rated value                                     | Hz | 50  |  |
| • 2 / for auxiliary and control current circuit |    |     |  |
| Rated value                                     | Hz | 60  |  |
| Control supply voltage                          |    |     |  |
| •1                                              |    |     |  |
| • with AC / at 50 Hz                            |    |     |  |
| Rated value                                     | V  | 110 |  |
| • with AC / at 60 Hz                            |    |     |  |
| Rated value                                     | V  | 110 |  |
| • 2                                             |    |     |  |
| • with AC / at 60 Hz                            |    |     |  |
| Rated value                                     | V  | 230 |  |
| • with AC / at 50 Hz                            |    |     |  |
| Rated value                                     | V  | 230 |  |
| Number of measuring circuits                    |    | 1   |  |
| Number of NC contacts / for auxiliary contacts  |    | 1   |  |

| Number of NO contacts / for auxiliary contacts                                       |    | 1       |
|--------------------------------------------------------------------------------------|----|---------|
| Number of CO contacts / for auxiliary contacts                                       |    | 0       |
| Measurable temperature                                                               |    |         |
| • initial value                                                                      | °C | 60      |
| Full-scale value                                                                     | °C | 180     |
| Product function                                                                     |    |         |
| • reclosing lockout                                                                  |    | Yes     |
| Auto-reset                                                                           |    | No      |
| Fault storage                                                                        |    | Yes     |
| External reset                                                                       |    | Yes     |
| Reference code / acc. to DIN EN 61346-2                                              |    | К       |
| Reference code / acc. to DIN 40719 extended according to IEC 204-2 / acc. to IEC 750 |    | К       |
| Ambient temperature / during operation                                               | °C | -25 +60 |

| Mechanical design:                                                              |    |                      |  |  |
|---------------------------------------------------------------------------------|----|----------------------|--|--|
| Design of the electrical connection / for auxiliary and control current circuit |    | screw-type terminals |  |  |
| Design of the electrical connection / Plug-in socket                            |    | No                   |  |  |
| Display version / LED                                                           |    | Yes                  |  |  |
| Protection class IP                                                             |    | IP20                 |  |  |
| Width                                                                           | mm | 22.5                 |  |  |
| Height                                                                          | mm | 102                  |  |  |
| Depth                                                                           | mm | 91                   |  |  |