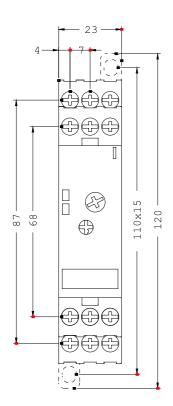

| Mechanical design:                                            |    |                           |  |
|---------------------------------------------------------------|----|---------------------------|--|
| Design of the electrical connection                           |    |                           |  |
| <ul> <li>for auxiliary and control current circuit</li> </ul> |    | screw-type terminals      |  |
| • jumper socket                                               |    | Yes                       |  |
| Design of the sensor / connectable                            |    | PT100 (resistance sensor) |  |
| Number of NC contacts / for auxiliary contacts                |    | 1                         |  |
| Number of NO contacts / for auxiliary contacts                |    | 1                         |  |
| Number of change-over switches / for auxiliary contacts       |    | 0                         |  |
| Width                                                         | mm | 22.5                      |  |
| Height                                                        | mm | 83                        |  |
| Depth                                                         | mm | 91                        |  |