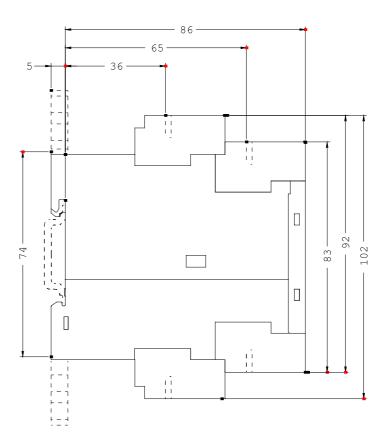

| Mechanical design:                                            |    |                           |  |
|---------------------------------------------------------------|----|---------------------------|--|
| Design of the electrical connection                           |    |                           |  |
| <ul> <li>for auxiliary and control current circuit</li> </ul> |    | screw-type terminals      |  |
| • jumper socket                                               |    | Yes                       |  |
| Design of the sensor / connectable                            |    | PT100 (resistance sensor) |  |
| Number of NC contacts / for auxiliary contacts                |    | 1                         |  |
| Number of NO contacts / for auxiliary contacts                |    | 1                         |  |
| Number of change-over switches / for auxiliary contacts       |    | 0                         |  |
| Width                                                         | mm | 22.5                      |  |
| Height                                                        | mm | 83                        |  |
| Depth                                                         | mm | 91                        |  |