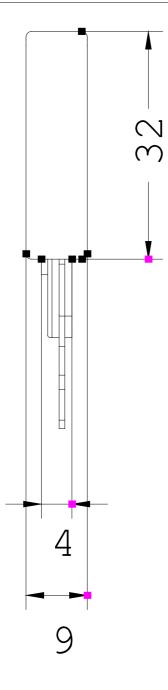

## **SIEMENS**

Product data sheet 3RT1916-1CB00

RC-ELEMENT, AC 24...48 V,DC 24...70 V, SURGE SUPPRESSOR, FOR MOUNTING ONTO CONTACTORS SIZES00 WITHOUT/WITH AUX. SWITCH BLOCKS