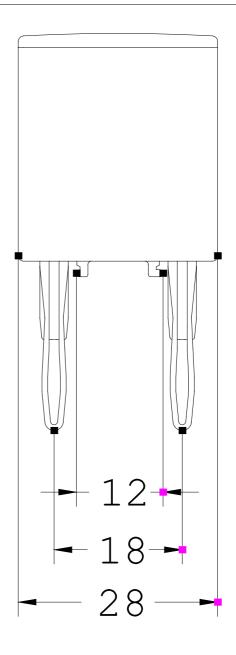

## **SIEMENS**

Product data sheet 3RT1916-1CB00

RC-ELEMENT, AC 24...48 V,DC 24...70 V, SURGE SUPPRESSOR, FOR MOUNTING ONTO CONTACTORS SIZES00 WITHOUT/WITH AUX. SWITCH BLOCKS