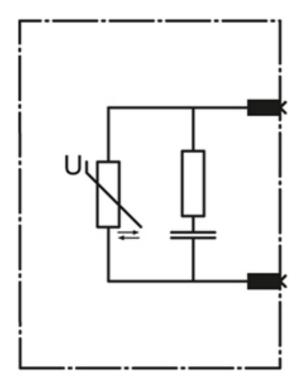

## **SIEMENS**

Product data sheet 3RT1916-1CB00

RC-ELEMENT, AC 24...48 V,DC 24...70 V, SURGE SUPPRESSOR, FOR MOUNTING ONTO CONTACTORS SIZES00 WITHOUT/WITH AUX. SWITCH BLOCKS