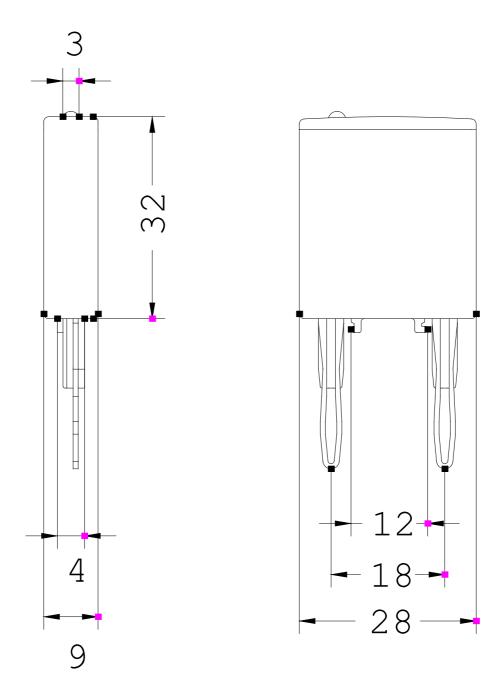

## SUPPRESSION DIODE, WITH LED, DC 24...70 V, SURGE SUPPRESSOR, FOR MOUNTING ONTO CONTACTORS SIZES00

| Certificates/app         | provals:                                          |                                                   |                                               |                              |                                |
|--------------------------|---------------------------------------------------|---------------------------------------------------|-----------------------------------------------|------------------------------|--------------------------------|
| General Product Approval |                                                   |                                                   | Functional Safety /<br>Safety of<br>Machinery | Declaration of<br>Conformity | Test Certificates              |
| (SA)                     | GOST                                              |                                                   | Type Examination                              | EG-Konf.                     | Special Test<br>Certificate    |
| Shipping Approv          | val                                               |                                                   |                                               |                              |                                |
| ABS                      | B U R E A U<br>V E R I TAS                        |                                                   | GL                                            | Lloyd's<br>Kegister<br>Lrs   | PRS                            |
| Shipping Approv          | val                                               | other                                             |                                               |                              |                                |
| RINA                     | RMRS                                              | <u>Confirmation</u>                               | Declaration of<br>Conformity                  | other                        | Environmental<br>Confirmations |
| Further informa          | ition:                                            |                                                   |                                               |                              |                                |
|                          | Downloadcenter (Cata<br>s.com/industrial-control  | •                                                 |                                               |                              |                                |
|                          | line ordering system)<br>s.com/industrial-control | s/mall                                            |                                               |                              |                                |
| CAx-Online-Gene          |                                                   |                                                   |                                               |                              |                                |
|                          |                                                   | s, Characteristics, FAQs<br>W/view/en/3RT1916-1LM | -                                             |                              |                                |
|                          |                                                   | mension drawings, 3D<br>b/cax_en.aspx?mlfb=3R     | models, device circuit dia                    | agrams,)                     |                                |