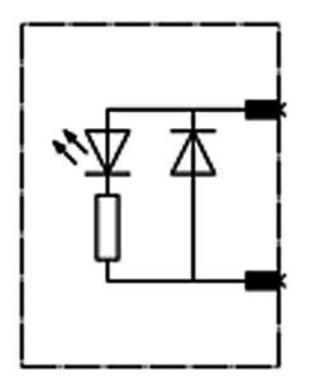

## SUPPRESSION DIODE, WITH LED, DC 24...70 V, SURGE SUPPRESSOR, FOR MOUNTING ONTO CONTACTORS SIZES00

| Certificates/app         | provals:                                          |                                                   |                                               |                              |                                |
|--------------------------|---------------------------------------------------|---------------------------------------------------|-----------------------------------------------|------------------------------|--------------------------------|
| General Product Approval |                                                   |                                                   | Functional Safety /<br>Safety of<br>Machinery | Declaration of<br>Conformity | Test Certificates              |
| (SA)                     | GOST                                              |                                                   | Type Examination                              | EG-Konf.                     | Special Test<br>Certificate    |
| Shipping Approv          | val                                               |                                                   |                                               |                              |                                |
| ABS                      | B U R E A U<br>V E R I TAS                        |                                                   | GL                                            | Lloyd's<br>Kegister<br>Lrs   | PRS                            |
| Shipping Approv          | val                                               | other                                             |                                               |                              |                                |
| RINA                     | RMRS                                              | <u>Confirmation</u>                               | Declaration of<br>Conformity                  | other                        | Environmental<br>Confirmations |
| Further informa          | ition:                                            |                                                   |                                               |                              |                                |
|                          | Downloadcenter (Cata<br>s.com/industrial-control  | •                                                 |                                               |                              |                                |
|                          | line ordering system)<br>s.com/industrial-control | s/mall                                            |                                               |                              |                                |
| CAx-Online-Gene          |                                                   |                                                   |                                               |                              |                                |
|                          |                                                   | s, Characteristics, FAQs<br>W/view/en/3RT1916-1LM | -                                             |                              |                                |
|                          |                                                   | mension drawings, 3D<br>b/cax_en.aspx?mlfb=3R     | models, device circuit dia                    | agrams,)                     |                                |