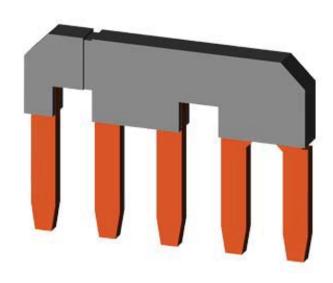

# **SIEMENS**

Product data sheet 3RT1926-4BA31

PARALLEL CONNECTION W/O TERMINAL, 3-POLE FOR 3RT102., SCREW CONNECTION

| General technical data:       |                                                 |  |  |
|-------------------------------|-------------------------------------------------|--|--|
| product brand name            | SIRIUS                                          |  |  |
| product designation           | Connection jumper                               |  |  |
| Size of the contactor         | S0                                              |  |  |
| Design of the product         | Parallel switching connection for contactors S0 |  |  |
| Acceptability for application | 3RT102                                          |  |  |