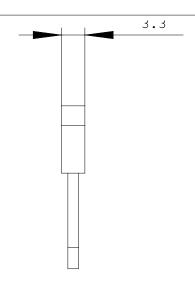

| Installation/mounting/dimensions: |    |              |  |
|-----------------------------------|----|--------------|--|
| Type of mounting                  |    | screw fixing |  |
| Width                             | mm | 32.3         |  |
| Height                            | mm | 23           |  |
| Depth                             | mm | 3.3          |  |