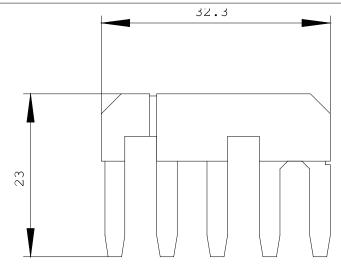

| Installation/mounting/dimensions: |    |              |  |
|-----------------------------------|----|--------------|--|
| Type of mounting                  |    | screw fixing |  |
| Width                             | mm | 32.3         |  |
| Height                            | mm | 23           |  |
| Depth                             | mm | 3.3          |  |