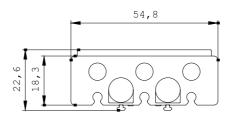

## Product data sheet

TERMINAL COVER FOR BOX TERMINALS, FOR CONTACTOR AND OVERLOAD RELAY SIZE S2 AND SOFT STARTER 3RW403.