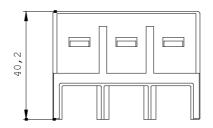

## Product data sheet

TERMINAL COVER FOR BOX TERMINALS, FOR CONTACTOR AND OVERLOAD RELAY SIZE S2 AND SOFT STARTER 3RW403.