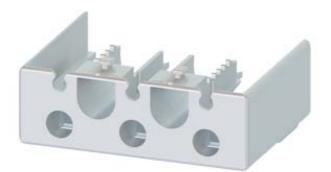

## Product data sheet

TERMINAL COVER FOR BOX TERMINALS, FOR CONTACTOR AND OVERLOAD RELAY SIZE S2 AND SOFT STARTER 3RW403.