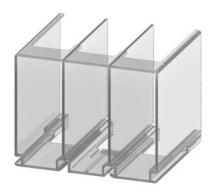

## **SIEMENS**

Data sheet 3RT1946-4EA1

Terminal cover for devices with busbar connection 3RV2.4, 3RT2.4, 3RW404, 3RU214, 3RB3.4

| product brand name            | SIRIUS     |
|-------------------------------|------------|
| product designation           | Cover      |
| Substance Prohibitance (Date) | 07/01/2006 |