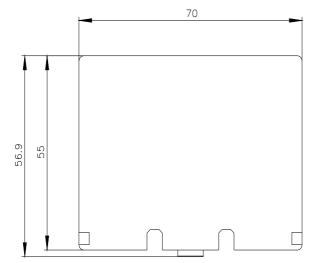

## **SIEMENS**

Data sheet 3RT1946-4EA1

Terminal cover for devices with busbar connection 3RV2.4, 3RT2.4, 3RW404, 3RU214, 3RB3.4

| product brand name            | SIRIUS     |
|-------------------------------|------------|
| product designation           | Cover      |
| Substance Prohibitance (Date) | 07/01/2006 |