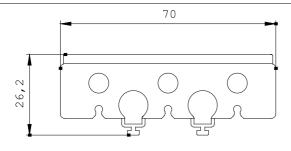

### 3RT1946-4EA2

TERMINAL COVER FOR BOX TERMINALS, FOR CONTACTOR AND OVERLOAD RELAY SIZE S3 AND SOFT STARTER 3RW404.

| Certificates/approvals:<br>General Product Approval |                            | Declaration of<br>Conformity | Test Certificates           |                                |     |
|-----------------------------------------------------|----------------------------|------------------------------|-----------------------------|--------------------------------|-----|
| (SA)                                                |                            | EG-Konf.                     | Special Test<br>Certificate |                                |     |
| Shipping Approv                                     | val                        |                              |                             |                                |     |
| ABS                                                 | B U R E A U<br>V E R I TAS |                              | GL                          | Lloyd's<br>Kegister<br>Lrs     | PRS |
| Shipping Approval                                   |                            | other                        |                             |                                |     |
| RINA                                                | RMRS                       | <u>Confirmation</u>          | other                       | Environmental<br>Confirmations |     |