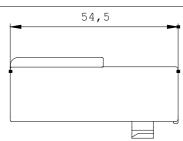

### 3RT1946-4EA2

TERMINAL COVER FOR BOX TERMINALS, FOR CONTACTOR AND OVERLOAD RELAY SIZE S3 AND SOFT STARTER 3RW404.

| Certificates/approvals:<br>General Product Approval |                            | Declaration of<br>Conformity | Test Certificates           |                                |     |
|-----------------------------------------------------|----------------------------|------------------------------|-----------------------------|--------------------------------|-----|
| (SA)                                                |                            | EG-Konf.                     | Special Test<br>Certificate |                                |     |
| Shipping Approv                                     | val                        |                              |                             |                                |     |
| ABS                                                 | B U R E A U<br>V E R I TAS |                              | GL                          | Lloyd's<br>Kegister<br>Lrs     | PRS |
| Shipping Approval                                   |                            | other                        |                             |                                |     |
| RINA                                                | RMRS                       | <u>Confirmation</u>          | other                       | Environmental<br>Confirmations |     |