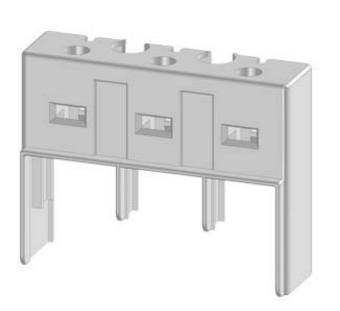

### 3RT1946-4EA2

TERMINAL COVER FOR BOX TERMINALS, FOR CONTACTOR AND OVERLOAD RELAY SIZE S3 AND SOFT STARTER 3RW404.

| Certificates/approvals:<br>General Product Approval |                            | Declaration of<br>Conformity | Test Certificates           |                                |     |
|-----------------------------------------------------|----------------------------|------------------------------|-----------------------------|--------------------------------|-----|
| (SA)                                                |                            | EG-Konf.                     | Special Test<br>Certificate |                                |     |
| Shipping Approv                                     | val                        |                              |                             |                                |     |
| ABS                                                 | B U R E A U<br>V E R I TAS |                              | GL                          | Lloyd's<br>Kegister<br>Lrs     | PRS |
| Shipping Approval                                   |                            | other                        |                             |                                |     |
| RINA                                                | RMRS                       | <u>Confirmation</u>          | other                       | Environmental<br>Confirmations |     |