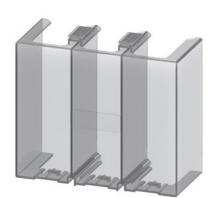

## **SIEMENS**

Data sheet 3RT1956-4EA1

terminal cover for busbar connections or on box terminal from 3RT1, 3RB2, 3RW407, 3RW4, 3RW505

| product brand name            | SIRIUS                                                                                                                                                                                                                          |
|-------------------------------|---------------------------------------------------------------------------------------------------------------------------------------------------------------------------------------------------------------------------------|
| product category              | Terminal covers                                                                                                                                                                                                                 |
| product designation           | Covers for cable lug and busbar connections                                                                                                                                                                                     |
| design of the product         | Length 100 mm, for complying with the voltage clearances and as touch protection (2 units required per contactor), suitable for S6 and S12 as well as mounted box terminals/can be used for 3UF71.3-1BA00-0, 3RW442. or 3RW443. |
| Substance Prohibitance (Date) | 07/01/2006                                                                                                                                                                                                                      |