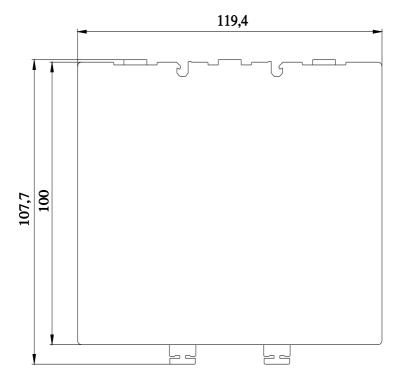

## **SIEMENS**

Data sheet 3RT1956-4EA1

terminal cover for busbar connections or on box terminal from 3RT1, 3RB2, 3RW407, 3RW4, 3RW505

| product brand name            | SIRIUS                                                                                                                                                                                                                          |
|-------------------------------|---------------------------------------------------------------------------------------------------------------------------------------------------------------------------------------------------------------------------------|
| product category              | Terminal covers                                                                                                                                                                                                                 |
| product designation           | Covers for cable lug and busbar connections                                                                                                                                                                                     |
| design of the product         | Length 100 mm, for complying with the voltage clearances and as touch protection (2 units required per contactor), suitable for S6 and S12 as well as mounted box terminals/can be used for 3UF71.3-1BA00-0, 3RW442. or 3RW443. |
| Substance Prohibitance (Date) | 07/01/2006                                                                                                                                                                                                                      |