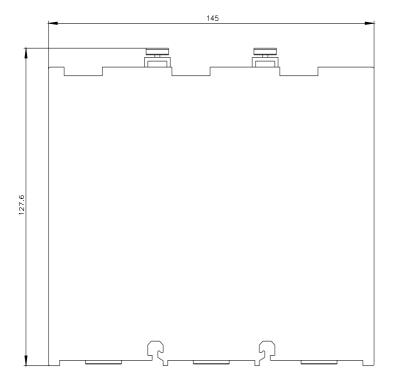

## **SIEMENS**

Data sheet 3RT1966-4EA1

terminal cover for busbar connections or on box terminal frame size S10 and S12 from 3RT1, 3RB2, 3RW4, 3RW507

| product brand name            | SIRIUS                                                                                                                                                                                                                |
|-------------------------------|-----------------------------------------------------------------------------------------------------------------------------------------------------------------------------------------------------------------------|
| product category              | Terminal covers                                                                                                                                                                                                       |
| product designation           | Covers for cable lug and busbar connections                                                                                                                                                                           |
| design of the product         | Length 120 mm, for complying with the voltage clearances and as touch protection (2 units required per contactor), suitable for S6 and S12 as well as mounted box terminal/can be used for 3UF71.4-1BA00-0 or 3RW444. |
| Substance Prohibitance (Date) | 07/01/2006                                                                                                                                                                                                            |