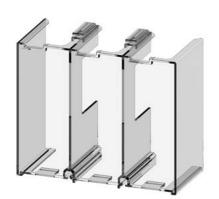

## **SIEMENS**

Data sheet 3RT1966-4EA1

terminal cover for busbar connections or on box terminal frame size S10 and S12 from 3RT1, 3RB2, 3RW4, 3RW507

| product brand name            | SIRIUS                                                                                                                                                                                                                |
|-------------------------------|-----------------------------------------------------------------------------------------------------------------------------------------------------------------------------------------------------------------------|
| product category              | Terminal covers                                                                                                                                                                                                       |
| product designation           | Covers for cable lug and busbar connections                                                                                                                                                                           |
| design of the product         | Length 120 mm, for complying with the voltage clearances and as touch protection (2 units required per contactor), suitable for S6 and S12 as well as mounted box terminal/can be used for 3UF71.4-1BA00-0 or 3RW444. |
| Substance Prohibitance (Date) | 07/01/2006                                                                                                                                                                                                            |