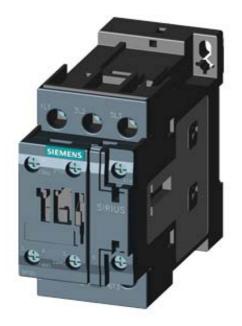

### 3RT2023-1BB40

CONTACTOR, AC-3, 4KW/400V, 1NO+1NC, DC 24V, 3-POLE, SZ S0 SCREW TERMINAL