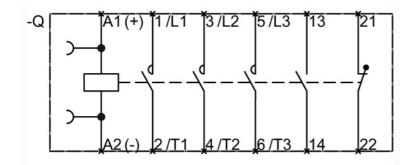

# SIEMENS

## **Product data sheet**

### 3RT2023-1BB40



CONTACTOR, AC-3, 4KW/400V, 1NO+1NC, DC 24V, 3-POLE, SZ S0 SCREW TERMINAL



#### Information- and Downloadcenter (Catalogs, Brochures,...) http://www.siemens.com/industrial-controls/catalogs

Industry Mall (Online ordering system)

http://www.siemens.com/industrial-controls/mall

### CAx-Online-Generator

http://www.siemens.com/cax

Service&Support (Manuals, Certificates, Characteristics, FAQs,...) http://support.automation.siemens.com/WW/view/en/3RT2023-1BB40/all

Image database (product images, 2D dimension drawings, 3D models, device circuit diagrams, ...) http://www.automation.siemens.com/bilddb/cax\_en.aspx?mlfb=3RT2023-1BB40







last change: