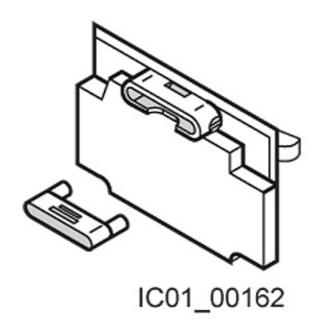

# **SIEMENS**

Product data sheet 3RT1926-4MA10

SEALABLE COVER FOR CONTACTORS SIZE S0 TO S12 PROTECTED AGAINST INADVERTENT MANUAL OPERATION, PACK OF 5

| General technical data: |  |                |
|-------------------------|--|----------------|
| product brand name      |  | SIRIUS         |
| product designation     |  | sealable cover |