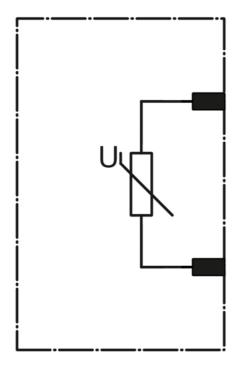

## 3RT2926-1BD00

SURGE SUPPRESSOR, VARISTOR, AC 127...240V, DC 150...250V, FOR MOTOR CONTACTORS SZ S0,

| General technical data:        |    |                  |  |
|--------------------------------|----|------------------|--|
| Product brand name             |    | SIRIUS           |  |
| Product designation            |    | surge suppressor |  |
| Size of the contactor          |    | SO               |  |
| Design of the surge suppressor |    | with varistor    |  |
| Ambient temperature            |    |                  |  |
| during storage                 | °C | -40 80           |  |
| during operating phase         | °C | -25 60           |  |

| Control circuit:                                   |    |       |  |  |
|----------------------------------------------------|----|-------|--|--|
| Type of voltage / of the controlled supply voltage |    | AC/DC |  |  |
| Control supply voltage frequency                   |    |       |  |  |
| • 1 / rated value                                  | Hz | 50    |  |  |
| • 2 / rated value                                  | Hz | 60    |  |  |
| Control supply voltage / 1                         |    |       |  |  |
| • for DC                                           |    |       |  |  |
| initial rated value                                | V  | 150   |  |  |
| final rated value                                  | V  | 250   |  |  |
| • at 50 Hz / for AC                                |    |       |  |  |
| initial rated value                                | V  | 127   |  |  |
| final rated value                                  | V  | 240   |  |  |

| • at 60 Hz / for AC                                                                                           |    |                     |  |  |
|---------------------------------------------------------------------------------------------------------------|----|---------------------|--|--|
| final rated value                                                                                             | V  | 240                 |  |  |
| initial rated value                                                                                           | V  | 127                 |  |  |
| Installation/mounting/dimensions:                                                                             |    |                     |  |  |
| Built in orientation                                                                                          |    | any                 |  |  |
| Type of mounting                                                                                              |    | clip-on             |  |  |
| Width                                                                                                         | mm | 30                  |  |  |
| Height                                                                                                        | mm | 19                  |  |  |
| Depth                                                                                                         | mm | 12                  |  |  |
| Certificates/approvals:                                                                                       |    |                     |  |  |
| Verification of suitability                                                                                   |    | CE / UL / CSA / CCC |  |  |
|                                                                                                               |    |                     |  |  |
| Further information:                                                                                          |    |                     |  |  |
| Information- and Downloadcenter (Catalogs, Brochures,)<br>http://www.siemens.com/industrial-controls/catalogs |    |                     |  |  |