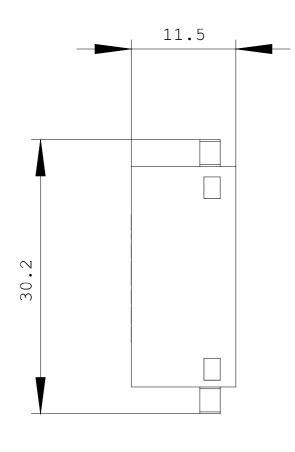

| • at 60 Hz / for AC                                                                                           |    |                     |  |  |
|---------------------------------------------------------------------------------------------------------------|----|---------------------|--|--|
| final rated value                                                                                             | V  | 240                 |  |  |
| initial rated value                                                                                           | V  | 127                 |  |  |
| Installation/mounting/dimensions:                                                                             |    |                     |  |  |
| Built in orientation                                                                                          |    | any                 |  |  |
| Type of mounting                                                                                              |    | clip-on             |  |  |
| Width                                                                                                         | mm | 30                  |  |  |
| Height                                                                                                        | mm | 19                  |  |  |
| Depth                                                                                                         | mm | 12                  |  |  |
| Certificates/approvals:                                                                                       |    |                     |  |  |
| Verification of suitability                                                                                   |    | CE / UL / CSA / CCC |  |  |
|                                                                                                               |    |                     |  |  |
| Further information:                                                                                          |    |                     |  |  |
| Information- and Downloadcenter (Catalogs, Brochures,)<br>http://www.siemens.com/industrial-controls/catalogs |    |                     |  |  |