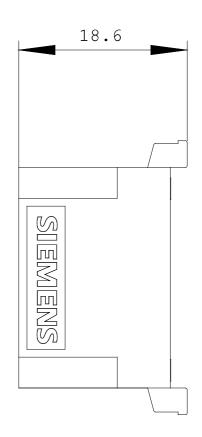

| • at 60 Hz / for AC                                                                                           |    |                     |  |  |
|---------------------------------------------------------------------------------------------------------------|----|---------------------|--|--|
| final rated value                                                                                             | V  | 240                 |  |  |
| initial rated value                                                                                           | V  | 127                 |  |  |
| Installation/mounting/dimensions:                                                                             |    |                     |  |  |
| Built in orientation                                                                                          |    | any                 |  |  |
| Type of mounting                                                                                              |    | clip-on             |  |  |
| Width                                                                                                         | mm | 30                  |  |  |
| Height                                                                                                        | mm | 19                  |  |  |
| Depth                                                                                                         | mm | 12                  |  |  |
| Certificates/approvals:                                                                                       |    |                     |  |  |
| Verification of suitability                                                                                   |    | CE / UL / CSA / CCC |  |  |
|                                                                                                               |    |                     |  |  |
| Further information:                                                                                          |    |                     |  |  |
| Information- and Downloadcenter (Catalogs, Brochures,)<br>http://www.siemens.com/industrial-controls/catalogs |    |                     |  |  |