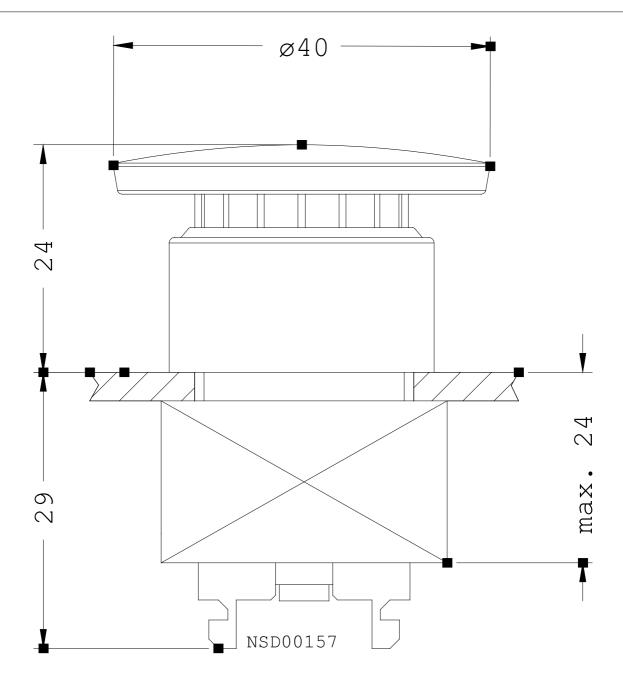

| Mechanical operating cycles as operating time / typical                                                                                                                |                             | 300,000        |  |  |
|------------------------------------------------------------------------------------------------------------------------------------------------------------------------|-----------------------------|----------------|--|--|
| Item designation                                                                                                                                                       |                             |                |  |  |
| according to DIN EN 61346-2                                                                                                                                            |                             | S              |  |  |
| <ul> <li>according to DIN 40719 extendable after IEC 204-2 / according<br/>to IEC 750</li> </ul>                                                                       |                             | S              |  |  |
| Tightening torque / of the screws in the bracket / maximum                                                                                                             | N∙m                         | 1              |  |  |
| Ambient temperature                                                                                                                                                    |                             |                |  |  |
| during operating                                                                                                                                                       | °C                          | -25 +70        |  |  |
| during storage                                                                                                                                                         | °C                          | -40 +80        |  |  |
| Protection class IP                                                                                                                                                    |                             | IP66           |  |  |
| climatic class / during the operating phase / according to EN 60721                                                                                                    |                             | 3K6            |  |  |
| Type of mounting                                                                                                                                                       |                             | front mounting |  |  |
| Shape / of the installation hole                                                                                                                                       |                             | round          |  |  |
| Installation width                                                                                                                                                     | mm                          | 40             |  |  |
| Mounting diameter                                                                                                                                                      | mm                          | 22             |  |  |
| Mounting height                                                                                                                                                        | mm                          | 23.5           |  |  |
| Mounting depth                                                                                                                                                         | mm                          | 29             |  |  |
| Certificates/approvals:<br>General Product Approval                                                                                                                    | Test Certific               | ates           |  |  |
|                                                                                                                                                                        | Special Test<br>Certificate |                |  |  |
| Shipping Approval                                                                                                                                                      |                             |                |  |  |
|                                                                                                                                                                        | Lloyd's<br>Register<br>LRS  | PRS RINA       |  |  |
| other                                                                                                                                                                  |                             |                |  |  |
| ConfirmationotherEnvironmentalConfirmationsConfirmations                                                                                                               |                             |                |  |  |
| Further information:                                                                                                                                                   |                             |                |  |  |
| Information- and Downloadcenter (Catalogs, Brochures,)<br>http://www.siemens.com/industrial-controls/catalogs                                                          |                             |                |  |  |
| Industry Mall (Online ordering system)<br>http://www.siemens.com/industrial-controls/mall                                                                              |                             |                |  |  |
| Cax online generator:<br>http://www.siemens.com/cax                                                                                                                    |                             |                |  |  |
| Service&Support (Manuals, Certificates, Characteristics, FAQs,)<br>http://support.automation.siemens.com/WW/view/en/3SB3000-1CA11/all                                  |                             |                |  |  |
| Image database (product images, 2D dimension drawings, 3D models, device circuit diagrams,)<br>http://www.automation.siemens.com/bilddb/cax_en.aspx?mlfb=3SB3000-1CA11 |                             |                |  |  |