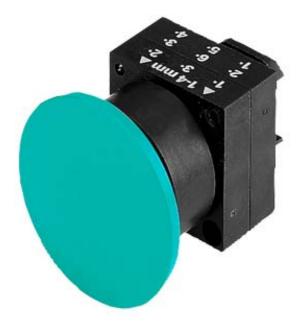

## 3SB3000-1CA11

22MM PLASTIC ROUND ACTUATOR: PUSH-PULL BUTTON 40MM LATCHING W.PULL-TO-UNLOCK MECH. WITH HOLDER BLACK

| Actuator / signaling device:                                                                 |     |                                  |  |
|----------------------------------------------------------------------------------------------|-----|----------------------------------|--|
| Design of the operating mechanism                                                            |     | Mushroom-shaped push-pull switch |  |
| Type of unlocking device                                                                     |     | pull-to-unlatch mechanism        |  |
| Color / of the activation element                                                            |     | black                            |  |
| Material / of the activation element                                                         |     | plastic                          |  |
| Number of switching positions                                                                |     | 2                                |  |
| Product component / front ring                                                               |     | Yes                              |  |
| Material / of the front ring                                                                 |     | plastic                          |  |
| Color / of the front ring                                                                    |     | black                            |  |
| Design of front ring                                                                         |     | Standard                         |  |
| Product function / EMERGENCY STOP function                                                   |     | No                               |  |
| Holder:                                                                                      |     |                                  |  |
| Material / of holder                                                                         |     | Plastic                          |  |
| General technical details:                                                                   |     |                                  |  |
| Resistance against shock                                                                     |     |                                  |  |
| <ul> <li>for devices without incandescent lamp / according to IEC 60068-<br/>2-27</li> </ul> |     | <= 50g                           |  |
| Resistance against vibration / according to IEC 60068-2-6                                    |     | 20 200 Hz: 5g                    |  |
| Operating cycles / maximum                                                                   | 1/h | 1,000                            |  |