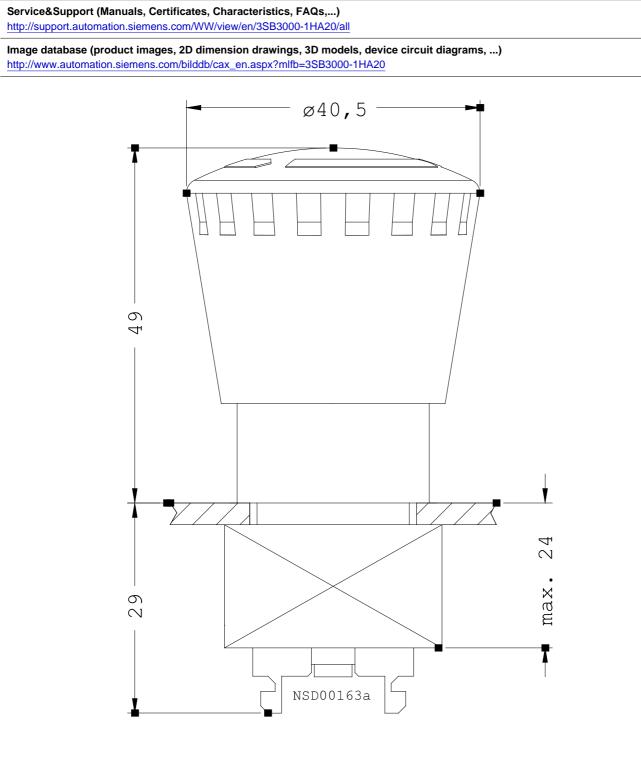

| Tightening torque / of the screws in the bracket / maximum                       | N∙m | 1              |
|----------------------------------------------------------------------------------|-----|----------------|
| Ambient temperature                                                              |     |                |
| during operating                                                                 | °C  | -25 +70        |
| during storage                                                                   | °C  | -40 +80        |
| Protection class IP                                                              |     | IP66           |
| B10 value / with high demand rate / according to SN 31920                        |     | 100,000        |
| Proportion of dangerous failures / with high demand rate / according to SN 31920 | %   | 20             |
| Proportion of dangerous failures / with low demand rate / according to SN 31920  | %   | 20             |
| Failure rate (FIT value) / with low demand rate / according to SN 31920          | FIT | 100            |
| T1 value / for proof test interval or service life / according to IEC 61508      | а   | 20             |
| climatic class / during the operating phase / according to EN 60721              |     | ЗК6            |
| Type of mounting                                                                 |     | front mounting |
| Shape / of the installation hole                                                 |     | round          |
| Installation width                                                               | mm  | 40.5           |
| Mounting diameter                                                                | mm  | 22             |
| Mounting height                                                                  | mm  | 49             |
| Mounting depth                                                                   | mm  | 29             |