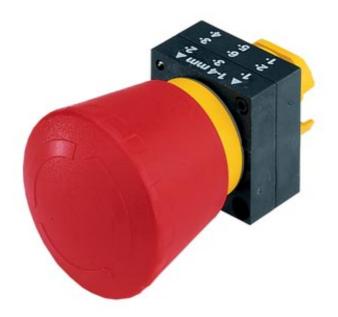

### 3SB3000-1HA20

22MM PLASTIC ROUND ACTUATOR: EMERGEN.-STOP MUSHR.PUSHB. 40MM LATCH.W. ROT.-TO-UNLATCH MECH. WITH HOLDER RED

| Design of the operating mechanism   Emergency stop mushroom pushbutton     Type of unlocking device   rotate-to-unlatch mechanism     Material / of the activation element   plastic     Number of switching positions   2     Product component / front ring   No     Product function / EMERGENCY STOP function   Yes     Holder: |                            |  |  |  |  |
|-------------------------------------------------------------------------------------------------------------------------------------------------------------------------------------------------------------------------------------------------------------------------------------------------------------------------------------|----------------------------|--|--|--|--|
| Material / of the activation element   plastic     Number of switching positions   2     Product component / front ring   No     Product function / EMERGENCY STOP function   Yes     Holder:                                                                                                                                       |                            |  |  |  |  |
| Number of switching positions 2   Product component / front ring No   Product function / EMERGENCY STOP function Yes   Holder: Yes   Material / of holder Plastic   General technical details:    Resistance against shock <= 50g                                                                                                   |                            |  |  |  |  |
| Product component / front ring No   Product function / EMERGENCY STOP function Yes   Holder: Yes   Material / of holder Plastic   General technical details: Plastic   Resistance against shock • for devices without incandescent lamp / according to IEC 60068-2-27                                                               |                            |  |  |  |  |
| Product function / EMERGENCY STOP function   Yes     Holder:                                                                                                                                                                                                                                                                        |                            |  |  |  |  |
| Holder:   Material / of holder   General technical details:   Resistance against shock   • for devices without incandescent lamp / according to IEC 60068-<br>2-27                                                                                                                                                                  |                            |  |  |  |  |
| Material / of holder Plastic   General technical details: Plastic   Resistance against shock    • for devices without incandescent lamp / according to IEC 60068-<br>2-27 <= 50g                                                                                                                                                    |                            |  |  |  |  |
| General technical details:   Resistance against shock   • for devices without incandescent lamp / according to IEC 60068-<br>2-27                                                                                                                                                                                                   |                            |  |  |  |  |
| Resistance against shock • for devices without incandescent lamp / according to IEC 60068-<br>2-27 <= 50g                                                                                                                                                                                                                           |                            |  |  |  |  |
| for devices without incandescent lamp / according to IEC 60068-<br>2-27                                                                                                                                                                                                                                                             | General technical details: |  |  |  |  |
| 2-27                                                                                                                                                                                                                                                                                                                                |                            |  |  |  |  |
|                                                                                                                                                                                                                                                                                                                                     |                            |  |  |  |  |
| Resistance against vibration / according to IEC 60068-2-6 20 200 Hz: 5g                                                                                                                                                                                                                                                             |                            |  |  |  |  |
| Operating cycles / maximum 1/h 1,000                                                                                                                                                                                                                                                                                                |                            |  |  |  |  |
| Mechanical operating cycles as operating time / typical 300,000                                                                                                                                                                                                                                                                     |                            |  |  |  |  |
| Item designation                                                                                                                                                                                                                                                                                                                    |                            |  |  |  |  |
| • according to DIN EN 61346-2 S                                                                                                                                                                                                                                                                                                     |                            |  |  |  |  |
| According to DIN 40719 extendable after IEC 204-2 / according to IEC 750 S                                                                                                                                                                                                                                                          |                            |  |  |  |  |