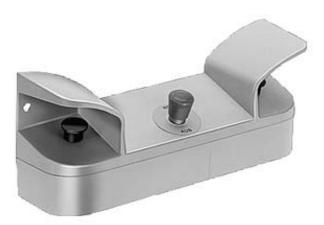

## Product data sheet

TWO-HAND OPERATOR PANEL FOR COMMAND DEVICES, 22MM, ROUND, ENCLOSURE MATERIAL PLASTIC, ENCLOSURE TOP PART GRAY, 3 COMMAND POSITIONS, 2 MUSHROOM PUSHBUTTONS, BLACK, 40MM, EACH WITH 1NO+1NC, 1 EMERGENCY-STOP MUSH. PUSHBUTTON, RED, 40MM, POSITIVE LATCHING, 2NC, WITH 8 PRESET BREAKING POINTS FOR FURTHER COMMAND DEVICES, WITH CABLE BREAK-THROUGHS FOR METRIC SCREW GLANDS