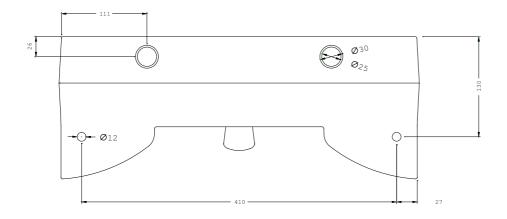

## Product data sheet

TWO-HAND OPERATOR PANEL FOR COMMAND DEVICES, 22MM, ROUND, ENCLOSURE MATERIAL PLASTIC, ENCLOSURE TOP PART GRAY, 3 COMMAND POSITIONS, 2 MUSHROOM PUSHBUTTONS, BLACK, 40MM, EACH WITH 1NO+1NC, 1 EMERGENCY-STOP MUSH. PUSHBUTTON, RED, 40MM, POSITIVE LATCHING, 2NC, WITH 8 PRESET BREAKING POINTS FOR FURTHER COMMAND DEVICES, WITH CABLE BREAK-THROUGHS FOR METRIC SCREW GLANDS