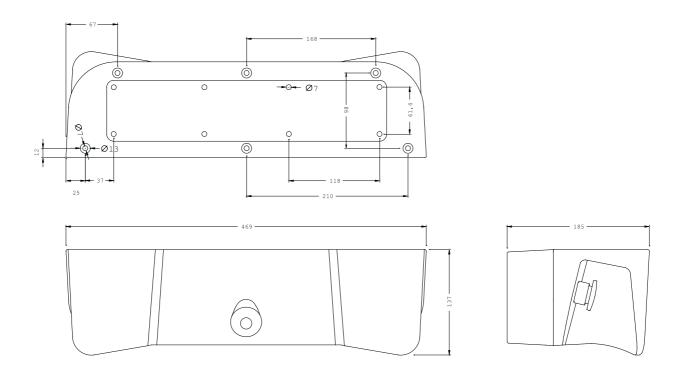

## Product data sheet

TWO-HAND OPERATOR PANEL FOR COMMAND DEVICES, 22MM, ROUND, ENCLOSURE MATERIAL PLASTIC, ENCLOSURE TOP PART GRAY, 3 COMMAND POSITIONS, 2 MUSHROOM PUSHBUTTONS, BLACK, 40MM, EACH WITH 1NO+1NC, 1 EMERGENCY-STOP MUSH. PUSHBUTTON, RED, 40MM, POSITIVE LATCHING, 2NC, WITH 8 PRESET BREAKING POINTS FOR FURTHER COMMAND DEVICES, WITH CABLE BREAK-THROUGHS FOR METRIC SCREW GLANDS