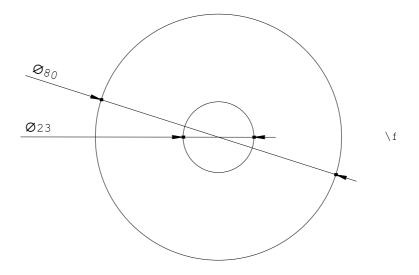

## **SIEMENS**

**Product data sheet** 3SB3921-0BW

ACCESSORY / SPARE PART FOR PLASTIC-/METAL PROGRAM ROUND,

22MM: BACKING PLATE FOR EMERGEN.-STOP OUTER/INNER DIAMETER 80/23MM WITH INSCRIPTION: NOT-HALT 4 LANGUAGES:G,EN,IT,SP SELF-ADHESIVE YELLOW