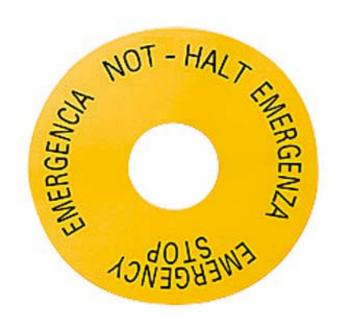

## **SIEMENS**

**Product data sheet** 3SB3921-0BW

ACCESSORY / SPARE PART FOR PLASTIC-/METAL PROGRAM ROUND,

22MM: BACKING PLATE FOR EMERGEN.-STOP OUTER/INNER DIAMETER 80/23MM WITH INSCRIPTION: NOT-HALT 4 LANGUAGES:G,EN,IT,SP SELF-ADHESIVE YELLOW