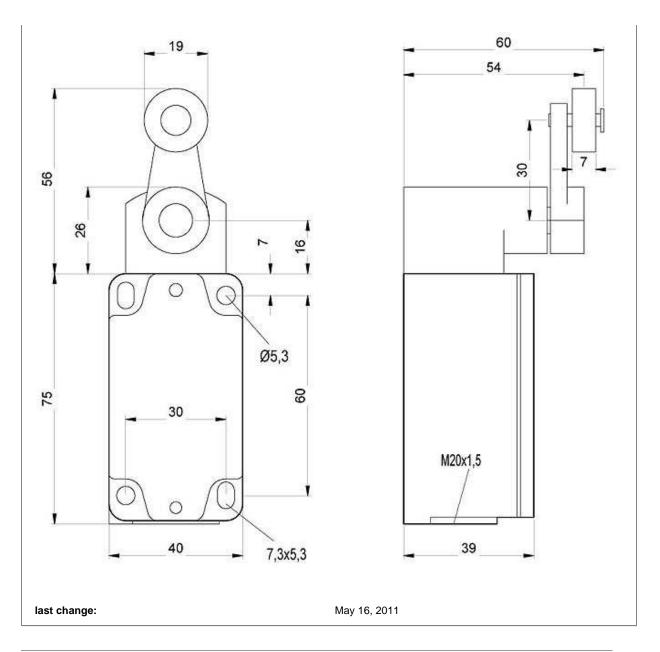

| Enclosure:                                    |    |                                |
|-----------------------------------------------|----|--------------------------------|
| Design of the housing                         |    | design complying with EN 50041 |
| Design of the housing / according to standard |    | Yes                            |
| Coating / of the housing                      |    | painted                        |
| material / of the housing                     |    | metal                          |
| Length of the sensor                          | mm | 182.5                          |
| Width of the sensor                           | mm | 40                             |

| Drive Head:                            |                                                |
|----------------------------------------|------------------------------------------------|
| Design of the operating mechanism      | twist lever, finely adjustable from 10° to 10° |
| Norm designation of the switching head | EN 50041, design A                             |