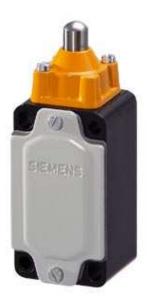

## POSITION SWITCH METAL-ENCLOSED

Technical / CAx data

METAL-ENCLOSED POSITION SWITCH POSITION SWITCH METAL-ENCLOSED TWIST LEVER FINE ADJUSTMENT SNAP-ACTION CONTACTS 1NO+1NC HOUSING IP67, 40MM WIDE EX PROTECTION, FOR ZONE22 ACC. TO ATEX GUIDELINE NO. 94/9/EG, II 3 D

| Enclosure:                                    |    |                                |
|-----------------------------------------------|----|--------------------------------|
| Design of the housing                         |    | design complying with EN 50041 |
| Design of the housing / according to standard |    | Yes                            |
| Coating / of the housing                      |    | painted                        |
| material / of the housing                     |    | metal                          |
| Length of the sensor                          | mm | 182.5                          |
| Width of the sensor                           | mm | 40                             |

| Drive Head:                            |                                                |
|----------------------------------------|------------------------------------------------|
| Design of the operating mechanism      | twist lever, finely adjustable from 10° to 10° |
| Norm designation of the switching head | EN 50041, design A                             |