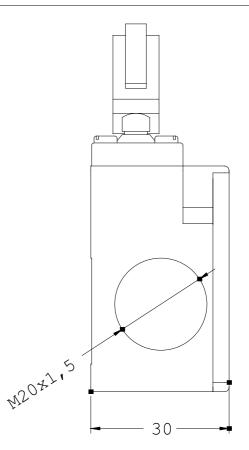

## Product data sheet

POSITION SWITCH, ENCLOSED IN MOULDED-PLASTIC HOUSING 50MM SNAP-ACTION CONTACTS 1NO+1NC, ROLLER LEVER, 2 X M20 X 1,5

| General technical details:                                                                  |    |                                    |
|---------------------------------------------------------------------------------------------|----|------------------------------------|
| Product designation                                                                         |    | position switch                    |
| Active principle                                                                            |    | mechanical                         |
| Product function / Status display                                                           |    | No                                 |
| Item designation / according to DIN 40719 extendable after IEC 204-2 / according to IEC 750 |    | S                                  |
| Item designation / according to DIN EN 61346-2                                              |    | В                                  |
| Enclosure:                                                                                  |    |                                    |
| Design of the housing                                                                       |    | block, wide                        |
| Design of the housing / according to standard                                               | -  | No                                 |
| Material / of the housing                                                                   | -  | glass fiber reinforced thermoplast |
| Length of the sensor                                                                        | mm | 78.5                               |
| Width of the sensor                                                                         | mm | 50                                 |
| Drive Head:                                                                                 |    |                                    |
| design of the operating mechanism                                                           |    | roller lever                       |
| Norm designation of the switching head                                                      | -  | EN 50047, design E                 |
| Contact:                                                                                    |    |                                    |
|                                                                                             | _  |                                    |
| Design of the contact element                                                               | -  | snap-action contacts               |
| Number of NC contacts / for auxiliary contact                                               | -  | 1                                  |
| Number of NO contacts / for auxiliary contact                                               |    | 1                                  |
| Number of change-over switches / for auxiliary contact                                      | -  | 0                                  |
| Design of the switching function                                                            | -  | positive opening                   |
| Design of the electrical connection                                                         |    | screw-type terminals               |
| Ambient conditions:                                                                         |    |                                    |
| Protection class IP                                                                         |    | IP67                               |
| Certificates/approvals:                                                                     |    |                                    |
| verification of suitability                                                                 |    | CE / UL / CSA / CCC                |
| Acceptability for application / Safety cut-out switch                                       |    | Yes                                |
| Ambient temperature                                                                         |    |                                    |
|                                                                                             |    |                                    |