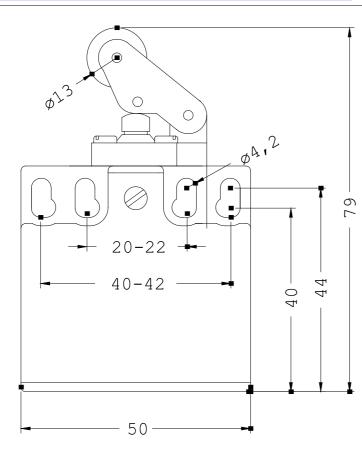

## Product data sheet

POSITION SWITCH, ENCLOSED IN MOULDED-PLASTIC HOUSING 50MM SNAP-ACTION CONTACTS 1NO+1NC, ROLLER LEVER, 2 X M20 X 1,5

| General technical details:                                                                  |    |                                    |
|---------------------------------------------------------------------------------------------|----|------------------------------------|
| Product designation                                                                         |    | position switch                    |
| Active principle                                                                            |    | mechanical                         |
| Product function / Status display                                                           |    | No                                 |
| Item designation / according to DIN 40719 extendable after IEC 204-2 / according to IEC 750 |    | S                                  |
| Item designation / according to DIN EN 61346-2                                              |    | В                                  |
| Enclosure:                                                                                  |    |                                    |
| Design of the housing                                                                       |    | block, wide                        |
| Design of the housing / according to standard                                               | -  | No                                 |
| Material / of the housing                                                                   | -  | glass fiber reinforced thermoplast |
| Length of the sensor                                                                        | mm | 78.5                               |
| Width of the sensor                                                                         | mm | 50                                 |
| Drive Head:                                                                                 |    |                                    |
| design of the operating mechanism                                                           |    | roller lever                       |
| Norm designation of the switching head                                                      | -  | EN 50047, design E                 |
| Contact:                                                                                    |    |                                    |
|                                                                                             | _  |                                    |
| Design of the contact element                                                               | -  | snap-action contacts               |
| Number of NC contacts / for auxiliary contact                                               | -  | 1                                  |
| Number of NO contacts / for auxiliary contact                                               |    | 1                                  |
| Number of change-over switches / for auxiliary contact                                      | -  | 0                                  |
| Design of the switching function                                                            | -  | positive opening                   |
| Design of the electrical connection                                                         |    | screw-type terminals               |
| Ambient conditions:                                                                         |    |                                    |
| Protection class IP                                                                         |    | IP67                               |
| Certificates/approvals:                                                                     |    |                                    |
| verification of suitability                                                                 |    | CE / UL / CSA / CCC                |
| Acceptability for application / Safety cut-out switch                                       |    | Yes                                |
| Ambient temperature                                                                         |    |                                    |
|                                                                                             |    |                                    |