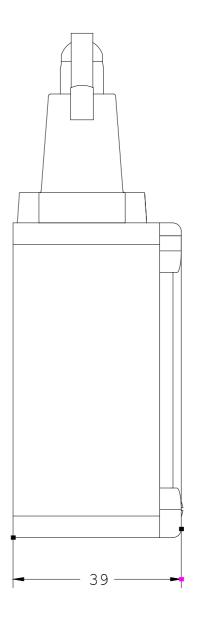

Product data sheet 3SE2230-0D

POSITION SWITCH ENCLOSED DEGREE OF PROTECTION IP65, EN 50 041, SLOW ACTION CONTACTS 1N0+1NC, ROLLER PLUNGER, 1 X M20 X 1,5

| General technical details:                                                                  |    |                                    |
|---------------------------------------------------------------------------------------------|----|------------------------------------|
| Product designation                                                                         |    | position switch                    |
| Active principle                                                                            |    | mechanical                         |
| Product function / Status display                                                           |    | No                                 |
| Item designation / according to DIN 40719 extendable after IEC 204-2 / according to IEC 750 |    | S                                  |
| Item designation / according to DIN EN 61346-2                                              |    | В                                  |
| Enclosure:                                                                                  |    |                                    |
| Design of the housing                                                                       |    | design complying with EN 50041     |
| Design of the housing / according to standard                                               |    | Yes                                |
| Material / of the housing                                                                   |    | glass fiber reinforced thermoplast |
| Length of the sensor                                                                        | mm | 118                                |
| Width of the sensor                                                                         | mm | 40                                 |
| Drive Head:                                                                                 |    |                                    |
| design of the operating mechanism                                                           |    | roller plunger                     |
| Norm designation of the switching head                                                      |    | EN 50041, design C                 |
| Shape / of the switch head                                                                  |    | roller                             |
| Contact:                                                                                    |    |                                    |
| Design of the contact element                                                               |    | slow-action contacts               |
| Number of NC contacts / for auxiliary contact                                               |    | 1                                  |
| Number of NO contacts / for auxiliary contact                                               |    | 1                                  |
| Number of change-over switches / for auxiliary contact                                      |    | 0                                  |
| Design of the switching function                                                            |    | positive opening                   |
| Design of the electrical connection                                                         |    | screw-type terminals               |
| Ambient conditions:                                                                         |    |                                    |
| Protection class IP                                                                         |    | IP66                               |
|                                                                                             |    |                                    |
| Certificates/approvals:                                                                     |    |                                    |