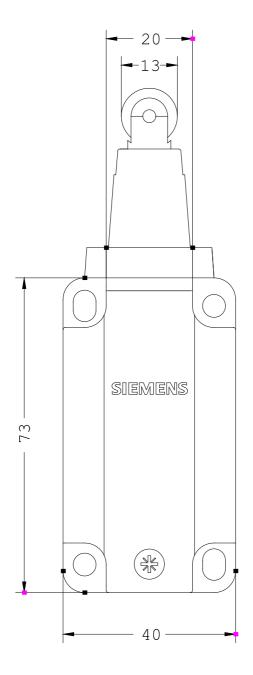

Product data sheet 3SE2230-0D

POSITION SWITCH ENCLOSED DEGREE OF PROTECTION IP65, EN 50 041, SLOW ACTION CONTACTS 1N0+1NC, ROLLER PLUNGER, 1 X M20 X 1,5

| General technical details:                                                                  |    |                                    |
|---------------------------------------------------------------------------------------------|----|------------------------------------|
| Product designation                                                                         |    | position switch                    |
| Active principle                                                                            |    | mechanical                         |
| Product function / Status display                                                           |    | No                                 |
| Item designation / according to DIN 40719 extendable after IEC 204-2 / according to IEC 750 |    | S                                  |
| Item designation / according to DIN EN 61346-2                                              |    | В                                  |
| Enclosure:                                                                                  |    |                                    |
| Design of the housing                                                                       |    | design complying with EN 50041     |
| Design of the housing / according to standard                                               |    | Yes                                |
| Material / of the housing                                                                   |    | glass fiber reinforced thermoplast |
| Length of the sensor                                                                        | mm | 118                                |
| Width of the sensor                                                                         | mm | 40                                 |
| Drive Head:                                                                                 |    |                                    |
| design of the operating mechanism                                                           |    | roller plunger                     |
| Norm designation of the switching head                                                      |    | EN 50041, design C                 |
| Shape / of the switch head                                                                  |    | roller                             |
| Contact:                                                                                    |    |                                    |
| Design of the contact element                                                               |    | slow-action contacts               |
| Number of NC contacts / for auxiliary contact                                               |    | 1                                  |
| Number of NO contacts / for auxiliary contact                                               |    | 1                                  |
| Number of change-over switches / for auxiliary contact                                      |    | 0                                  |
| Design of the switching function                                                            |    | positive opening                   |
| Design of the electrical connection                                                         |    | screw-type terminals               |
| Ambient conditions:                                                                         |    |                                    |
| Protection class IP                                                                         |    | IP66                               |
|                                                                                             |    |                                    |
| Certificates/approvals:                                                                     |    |                                    |