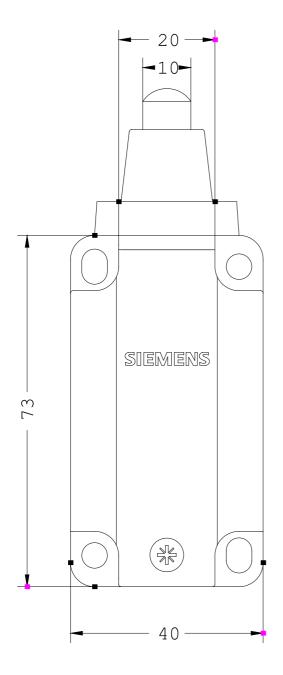

Product data sheet 3SE2230-1C

POSITION SWITCH ENCLOSED DEGREE OF PROTECTION IP65, EN 50 041, SNAP ACTION CONTACTS 1N0+1NC, OVERTRAVEL PLUNGER, 1 X M20 X 1,5

|                                                                                             | OVERTRAVEL PLUNGER, 1 X M20 X 1,5 |                                    |  |  |
|---------------------------------------------------------------------------------------------|-----------------------------------|------------------------------------|--|--|
| General technical details:                                                                  |                                   |                                    |  |  |
| Product designation                                                                         |                                   | position switch                    |  |  |
| Active principle                                                                            |                                   | mechanical                         |  |  |
| Product function / Status display                                                           |                                   | No                                 |  |  |
| Item designation / according to DIN 40719 extendable after IEC 204-2 / according to IEC 750 |                                   | S                                  |  |  |
| Item designation / according to DIN EN 61346-2                                              |                                   | В                                  |  |  |
| Enclosure:                                                                                  |                                   |                                    |  |  |
| Design of the housing                                                                       |                                   | design complying with EN 50041     |  |  |
| Design of the housing / according to standard                                               |                                   | Yes                                |  |  |
| Material / of the housing                                                                   |                                   | glass fiber reinforced thermoplast |  |  |
| Length of the sensor                                                                        | mm                                | 105.5                              |  |  |
| Width of the sensor                                                                         | mm                                | 40                                 |  |  |
| Drive Head:                                                                                 |                                   |                                    |  |  |
| design of the operating mechanism                                                           |                                   | rounded plunger                    |  |  |
| Norm designation of the switching head                                                      |                                   | EN 50041, design B                 |  |  |
| Shape / of the switch head                                                                  |                                   | rounded                            |  |  |
| Outer diameter / of the switch head                                                         | mm                                | 10                                 |  |  |
| Contact:                                                                                    |                                   |                                    |  |  |
| Design of the contact element                                                               |                                   | snap-action contacts               |  |  |
| Number of NC contacts / for auxiliary contact                                               |                                   | 1                                  |  |  |
| Number of NO contacts / for auxilians contact                                               |                                   |                                    |  |  |

| Contact:                                               |                      |  |  |
|--------------------------------------------------------|----------------------|--|--|
| Design of the contact element                          | snap-action contacts |  |  |
| Number of NC contacts / for auxiliary contact          | 1                    |  |  |
| Number of NO contacts / for auxiliary contact          | 1                    |  |  |
| Number of change-over switches / for auxiliary contact | 0                    |  |  |
| Design of the switching function                       | positive opening     |  |  |
| Design of the electrical connection                    | screw-type terminals |  |  |