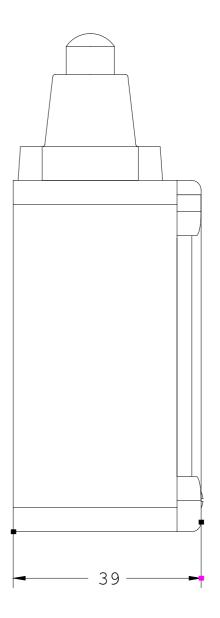

Product data sheet 3SE2230-1C

POSITION SWITCH ENCLOSED DEGREE OF PROTECTION IP65, EN 50 041, SNAP ACTION CONTACTS 1N0+1NC, OVERTRAVEL PLUNGER, 1 X M20 X 1,5

|                                                                                             | OVERTRAVEL PLUNGER, 1 X M20 X 1,5 |                                    |  |  |
|---------------------------------------------------------------------------------------------|-----------------------------------|------------------------------------|--|--|
| General technical details:                                                                  |                                   |                                    |  |  |
| Product designation                                                                         |                                   | position switch                    |  |  |
| Active principle                                                                            |                                   | mechanical                         |  |  |
| Product function / Status display                                                           |                                   | No                                 |  |  |
| Item designation / according to DIN 40719 extendable after IEC 204-2 / according to IEC 750 |                                   | S                                  |  |  |
| Item designation / according to DIN EN 61346-2                                              |                                   | В                                  |  |  |
| Enclosure:                                                                                  |                                   |                                    |  |  |
| Design of the housing                                                                       |                                   | design complying with EN 50041     |  |  |
| Design of the housing / according to standard                                               |                                   | Yes                                |  |  |
| Material / of the housing                                                                   |                                   | glass fiber reinforced thermoplast |  |  |
| Length of the sensor                                                                        | mm                                | 105.5                              |  |  |
| Width of the sensor                                                                         | mm                                | 40                                 |  |  |
| Drive Head:                                                                                 |                                   |                                    |  |  |
| design of the operating mechanism                                                           |                                   | rounded plunger                    |  |  |
| Norm designation of the switching head                                                      |                                   | EN 50041, design B                 |  |  |
| Shape / of the switch head                                                                  |                                   | rounded                            |  |  |
| Outer diameter / of the switch head                                                         | mm                                | 10                                 |  |  |
| Contact:                                                                                    |                                   |                                    |  |  |
| Design of the contact element                                                               |                                   | snap-action contacts               |  |  |
| Number of NC contacts / for auxiliary contact                                               |                                   | 1                                  |  |  |
| Number of NO contacts / for auxilians contact                                               |                                   |                                    |  |  |