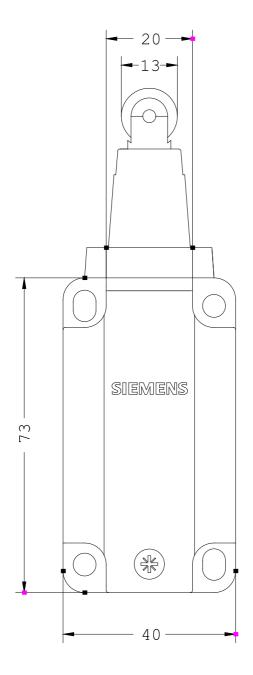

Product data sheet 3SE2230-1D

POSITION SWITCH ENCLOSED DEGREE OF PROTECTION IP65, EN 50 041, SNAP ACTION CONTACTS 1N0+1NC, ROLLER PLUNGER, 1 X M20 X 1,5

| General technical details:                                                                  |    |                                    |  |  |
|---------------------------------------------------------------------------------------------|----|------------------------------------|--|--|
| Product designation                                                                         |    | position switch                    |  |  |
| Active principle                                                                            |    | mechanical                         |  |  |
| Product function / Status display                                                           |    | No                                 |  |  |
| Item designation / according to DIN 40719 extendable after IEC 204-2 / according to IEC 750 |    | S                                  |  |  |
| Item designation / according to DIN EN 61346-2                                              |    | В                                  |  |  |
| Enclosure:                                                                                  |    |                                    |  |  |
| Design of the housing                                                                       |    | design complying with EN 50041     |  |  |
| Design of the housing / according to standard                                               |    | Yes                                |  |  |
| Material / of the housing                                                                   |    | glass fiber reinforced thermoplast |  |  |
| Length of the sensor                                                                        | mm | 118                                |  |  |
| Width of the sensor                                                                         | mm | 40                                 |  |  |
| Drive Head:                                                                                 |    |                                    |  |  |
| design of the operating mechanism                                                           |    | roller plunger                     |  |  |
| Norm designation of the switching head                                                      |    | EN 50041, design C                 |  |  |
| Shape / of the switch head                                                                  |    | roller                             |  |  |
| Contact:                                                                                    |    |                                    |  |  |
| Design of the contact element                                                               |    | snap-action contacts               |  |  |
| Number of NC contacts / for auxiliary contact                                               |    | 1                                  |  |  |
| Number of NO contacts / for auxiliary contact                                               |    | 1                                  |  |  |
| Number of change-over switches / for auxiliary contact                                      |    | 0                                  |  |  |
| Design of the switching function                                                            |    | positive opening                   |  |  |
| Design of the electrical connection                                                         |    | screw-type terminals               |  |  |
| Ambient conditions:                                                                         |    |                                    |  |  |
| Protection class IP                                                                         |    | IP66                               |  |  |
| Certificates/approvals:                                                                     |    |                                    |  |  |
| verification of suitability                                                                 |    | CE/UL/CSA/CCC                      |  |  |