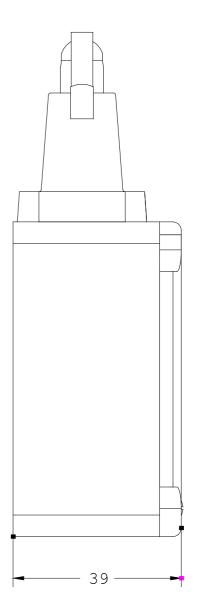

Product data sheet 3SE2230-1D

POSITION SWITCH ENCLOSED DEGREE OF PROTECTION IP65, EN 50 041, SNAP ACTION CONTACTS 1N0+1NC, ROLLER PLUNGER, 1 X M20 X 1,5

| General technical details:                                                                  |    |                                    |  |  |
|---------------------------------------------------------------------------------------------|----|------------------------------------|--|--|
| Product designation                                                                         |    | position switch                    |  |  |
| Active principle                                                                            |    | mechanical                         |  |  |
| Product function / Status display                                                           |    | No                                 |  |  |
| Item designation / according to DIN 40719 extendable after IEC 204-2 / according to IEC 750 |    | S                                  |  |  |
| Item designation / according to DIN EN 61346-2                                              |    | В                                  |  |  |
| Enclosure:                                                                                  |    |                                    |  |  |
| Design of the housing                                                                       |    | design complying with EN 50041     |  |  |
| Design of the housing / according to standard                                               |    | Yes                                |  |  |
| Material / of the housing                                                                   |    | glass fiber reinforced thermoplast |  |  |
| Length of the sensor                                                                        | mm | 118                                |  |  |
| Width of the sensor                                                                         | mm | 40                                 |  |  |
| Drive Head:                                                                                 |    |                                    |  |  |
| design of the operating mechanism                                                           |    | roller plunger                     |  |  |
| Norm designation of the switching head                                                      |    | EN 50041, design C                 |  |  |
| Shape / of the switch head                                                                  |    | roller                             |  |  |
| Contact:                                                                                    |    |                                    |  |  |
| Design of the contact element                                                               |    | snap-action contacts               |  |  |
| Number of NC contacts / for auxiliary contact                                               |    | 1                                  |  |  |
| Number of NO contacts / for auxiliary contact                                               |    | 1                                  |  |  |
| Number of change-over switches / for auxiliary contact                                      |    | 0                                  |  |  |
| Design of the switching function                                                            |    | positive opening                   |  |  |
| Design of the electrical connection                                                         |    | screw-type terminals               |  |  |
| Ambient conditions:                                                                         |    |                                    |  |  |
| Protection class IP                                                                         |    | IP66                               |  |  |
| Certificates/approvals:                                                                     |    |                                    |  |  |
| verification of suitability                                                                 |    | CE/UL/CSA/CCC                      |  |  |