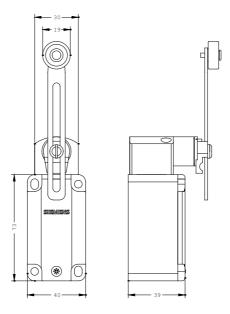

Product data sheet 3SE2230-1U

POSITION SWITCH ENCLOSED DEGREE OF PROTECTION IP65, EN 50 041, SNAP ACTION CONTACTS 1N0+1NC, ROLLER CRANK, ADJUSTABLE LENGTH 1 X M20 X 1,5

| General technical details:                                                                  |    |                                    |
|---------------------------------------------------------------------------------------------|----|------------------------------------|
| Product designation                                                                         |    | position switch                    |
| Active principle                                                                            |    | mechanical                         |
| Product function / Status display                                                           |    | No                                 |
| Item designation / according to DIN 40719 extendable after IEC 204-2 / according to IEC 750 |    | S                                  |
| Item designation / according to DIN EN 61346-2                                              |    | В                                  |
| Enclosure:                                                                                  |    |                                    |
| Design of the housing                                                                       |    | design complying with EN 50041     |
| Design of the housing / according to standard                                               |    | Yes                                |
| Material / of the housing                                                                   |    | glass fiber reinforced thermoplast |
| Length of the sensor                                                                        | mm | 182.5                              |
| Width of the sensor                                                                         | mm | 40                                 |
| Drive Head:                                                                                 |    |                                    |
| design of the operating mechanism                                                           |    | twist lever, adjustable length     |
| Contact:                                                                                    |    |                                    |
| Design of the contact element                                                               |    | snap-action contacts               |
| Number of NC contacts / for auxiliary contact                                               |    | 1                                  |
| Number of NO contacts / for auxiliary contact                                               |    | 1                                  |
| Number of change-over switches / for auxiliary contact                                      |    | 0                                  |
| Design of the switching function                                                            |    | CO contact                         |
| Design of the electrical connection                                                         |    | screw-type terminals               |
| Ambient conditions:                                                                         |    |                                    |
| Protection class IP                                                                         |    | IP66                               |
| Certificates/approvals:                                                                     |    |                                    |
| verification of suitability                                                                 |    | CE / UL / CSA / CCC                |
| Acceptability for application / Safety cut-out switch                                       |    | No                                 |