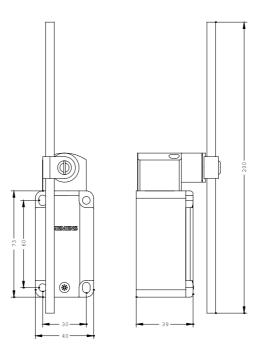

Product data sheet 3SE2230-1W

| General technical details:                                                                  |    |                                    |
|---------------------------------------------------------------------------------------------|----|------------------------------------|
| Product designation                                                                         |    | position switch                    |
| Active principle                                                                            |    | mechanical                         |
| Product function / Status display                                                           |    | No                                 |
| Item designation / according to DIN 40719 extendable after IEC 204-2 / according to IEC 750 |    | S                                  |
| Item designation / according to DIN EN 61346-2                                              |    | В                                  |
| Enclosure:                                                                                  |    |                                    |
| Design of the housing                                                                       |    | design complying with EN 50041     |
| Design of the housing / according to standard                                               |    | Yes                                |
| Material / of the housing                                                                   |    | glass fiber reinforced thermoplast |
| Length of the sensor                                                                        | mm | 281                                |
| Width of the sensor                                                                         | mm | 40                                 |
| Drive Head:                                                                                 |    |                                    |
| design of the operating mechanism                                                           |    | rod actuator                       |
| Norm designation of the switching head                                                      |    | EN 50041, design D                 |
| Contact:                                                                                    |    |                                    |
| Design of the contact element                                                               |    | snap-action contacts               |
| Number of NC contacts / for auxiliary contact                                               |    | 1                                  |
| Number of NO contacts / for auxiliary contact                                               |    | 1                                  |
| Number of change-over switches / for auxiliary contact                                      |    | 0                                  |
| Design of the switching function                                                            |    | CO contact                         |
| Design of the electrical connection                                                         |    | screw-type terminals               |
| Ambient conditions:                                                                         |    |                                    |
| Protection class IP                                                                         |    | IP66                               |
| Certificates/approvals:                                                                     |    |                                    |
| verification of suitability                                                                 |    | CE/UL/CSA/CCC                      |
| Acceptability for application / Safety cut-out switch                                       |    | No                                 |
| Ambient temperature                                                                         |    |                                    |
| •                                                                                           |    |                                    |
| during the operating phase                                                                  | °C | 8530                               |