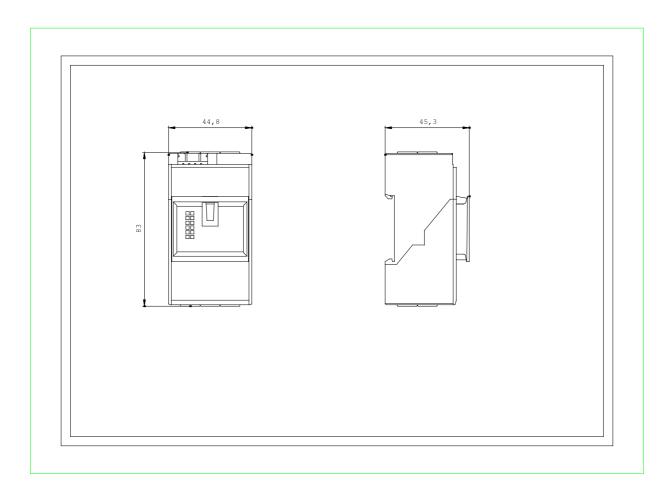

|                                                                                                  | -  |                               |
|--------------------------------------------------------------------------------------------------|----|-------------------------------|
| Product component                                                                                |    |                               |
| input for thermistor connection                                                                  |    | No                            |
| Product function                                                                                 |    |                               |
| voltage detection                                                                                |    | No                            |
| current detection                                                                                |    | Yes                           |
| Item designation                                                                                 |    |                               |
| according to DIN EN 61346-2                                                                      |    | F                             |
| <ul> <li>according to DIN 40719 extendable after IEC 204-2 / according<br/>to IEC 750</li> </ul> |    | F                             |
| Communication:                                                                                   |    |                               |
| Product function                                                                                 |    |                               |
| bus-communication                                                                                |    | No                            |
| Main circuit:                                                                                    |    |                               |
| Number of poles / for main current circuit                                                       |    | 3                             |
| Operating frequency                                                                              |    |                               |
| rated value                                                                                      | Hz | 50 60                         |
| Operating voltage                                                                                |    |                               |
| • at 50 Hz / at AC / rated value                                                                 | V  | 110 690                       |
| • at 60 Hz / at AC / rated value                                                                 | V  | 110 690                       |
| Control circuit:                                                                                 |    |                               |
| Type of voltage                                                                                  |    |                               |
| of the controlled supply voltage                                                                 |    | AC                            |
| Installation/mounting/dimensions:                                                                |    |                               |
| Type of mounting                                                                                 |    | screw and snap-on mounting    |
| Width                                                                                            | mm | 45                            |
| Height                                                                                           | mm | 84                            |
| Depth                                                                                            | mm | 45                            |
| Connections:                                                                                     |    |                               |
| Product function                                                                                 |    |                               |
| removable terminal for auxiliary and control circuit                                             |    | No                            |
| Design of the electrical connection                                                              |    |                               |
| for main current circuit                                                                         |    | straight-through transformers |
| Ambient conditions:                                                                              |    |                               |
| Installation altitude / at a height over sea level / maximum                                     | m  | 4,000                         |
| Ambient temperature                                                                              |    |                               |
| during storage                                                                                   | °C | -40 +80                       |
|                                                                                                  |    |                               |