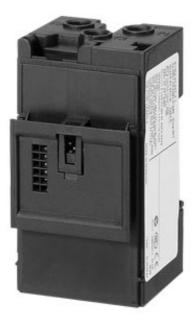

## 3UF7100-1AA00-0

CURRENT MEASURING MODULE; SET CURRENT 0,3...3A; OVERALL WIDTH 45MM; STRAIGHT-THROUGH CT

| General technical data:                                                                      |                |                                     |  |  |  |  |
|----------------------------------------------------------------------------------------------|----------------|-------------------------------------|--|--|--|--|
| product brand name                                                                           | uct brand name |                                     |  |  |  |  |
| product designation                                                                          |                | current measuring module            |  |  |  |  |
| Protection class IP                                                                          |                | IP20                                |  |  |  |  |
| mounting position                                                                            |                | any                                 |  |  |  |  |
| EMC immunity to interference / according to IEC 60947-1                                      |                | corresponds to degree of severity 3 |  |  |  |  |
| Conductor-bound parasitic coupling BURST                                                     |                | 2 kV                                |  |  |  |  |
| Conductor-bound parasitic coupling conductor-earth SURGE / according to IEC 61000-4-5        |                | 2 kV                                |  |  |  |  |
| Conductor-bound parasitic coupling conductor-conductor<br>SURGE / according to IEC 61000-4-5 |                | 1 kV                                |  |  |  |  |
| Field-bound parasitic coupling / according to IEC 61000-4-3                                  |                | 10 V/m                              |  |  |  |  |
| EMC emitted interference / according to IEC 60947-1                                          |                | class A                             |  |  |  |  |
| Resistance against vibration                                                                 |                | 1-6 Hz / 15 mm; 6-500 Hz / 2 g      |  |  |  |  |
| Impulse voltage resistance / rated value                                                     |                | 6,000                               |  |  |  |  |
| Insulation voltage / rated value                                                             | V              | 690                                 |  |  |  |  |
| Number of outputs / as contact-affected switching element                                    |                | 0                                   |  |  |  |  |
| Adjustable response current                                                                  |                |                                     |  |  |  |  |
| <ul> <li>of the current-dependent overload release</li> </ul>                                |                |                                     |  |  |  |  |
| initial value                                                                                | А              | 0.3                                 |  |  |  |  |
| • final value                                                                                | А              | 3                                   |  |  |  |  |