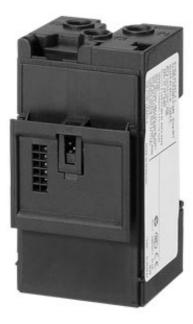

## 3UF7101-1AA00-0

CURRENT MEASURING MODULE; SET CURRENT 2,4...25A; OVERALL WIDTH 45MM; STRAIGHT-THROUGH CT

| General technical data:                                                                      |                                     |                                |  |  |  |  |
|----------------------------------------------------------------------------------------------|-------------------------------------|--------------------------------|--|--|--|--|
| product brand name                                                                           |                                     | SIRIUS                         |  |  |  |  |
| product designation                                                                          |                                     | current measuring module       |  |  |  |  |
| Protection class IP                                                                          |                                     | IP20                           |  |  |  |  |
| mounting position                                                                            |                                     | any                            |  |  |  |  |
| EMC immunity to interference / according to IEC 60947-1                                      | corresponds to degree of severity 3 |                                |  |  |  |  |
| Conductor-bound parasitic coupling BURST                                                     | 2 kV                                |                                |  |  |  |  |
| Conductor-bound parasitic coupling conductor-earth SURGE / according to IEC 61000-4-5        |                                     | 2 kV                           |  |  |  |  |
| Conductor-bound parasitic coupling conductor-conductor<br>SURGE / according to IEC 61000-4-5 |                                     | 1 kV                           |  |  |  |  |
| Field-bound parasitic coupling / according to IEC 61000-4-3                                  |                                     | 10 V/m                         |  |  |  |  |
| EMC emitted interference / according to IEC 60947-1                                          |                                     | class A                        |  |  |  |  |
| Resistance against vibration                                                                 |                                     | 1-6 Hz / 15 mm; 6-500 Hz / 2 g |  |  |  |  |
| Impulse voltage resistance / rated value                                                     | V                                   | 6,000                          |  |  |  |  |
| Insulation voltage / rated value                                                             | V                                   | 690                            |  |  |  |  |
| Number of outputs / as contact-affected switching element                                    |                                     | 0                              |  |  |  |  |
| Adjustable response current                                                                  |                                     |                                |  |  |  |  |
| <ul> <li>of the current-dependent overload release</li> </ul>                                |                                     |                                |  |  |  |  |
| initial value                                                                                | А                                   | 2.4                            |  |  |  |  |
| • final value                                                                                | А                                   | 25                             |  |  |  |  |