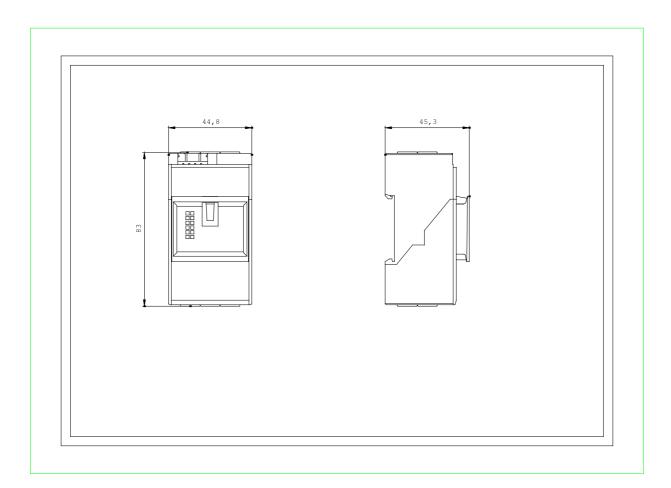

| Product component                                                                                |     |                               |
|--------------------------------------------------------------------------------------------------|-----|-------------------------------|
| input for thermistor connection                                                                  |     | No                            |
| Product function                                                                                 |     |                               |
|                                                                                                  |     | No                            |
| voltage detection                                                                                |     | No                            |
| • current detection                                                                              |     | Yes                           |
| Item designation                                                                                 |     |                               |
| according to DIN EN 61346-2                                                                      |     | F                             |
| <ul> <li>according to DIN 40719 extendable after IEC 204-2 / according<br/>to IEC 750</li> </ul> |     | F                             |
|                                                                                                  |     |                               |
| Communication:                                                                                   |     |                               |
| Product function                                                                                 |     |                               |
| bus-communication                                                                                |     | No                            |
| Main circuit:                                                                                    |     |                               |
|                                                                                                  | _   | 2                             |
| Number of poles / for main current circuit                                                       |     | 3                             |
| Operating frequency                                                                              | 11- | 50 60                         |
| • rated value                                                                                    | Hz  | 50 60                         |
| Operating voltage                                                                                |     |                               |
| • at 50 Hz / at AC / rated value                                                                 | V   | 110 690                       |
| at 60 Hz / at AC / rated value                                                                   | V   | 110 690                       |
|                                                                                                  |     |                               |
| Control circuit:                                                                                 |     |                               |
| Type of voltage                                                                                  |     |                               |
| of the controlled supply voltage                                                                 |     | AC                            |
| Installation/mounting/dimensions:                                                                |     |                               |
| Type of mounting                                                                                 |     | screw and snap-on mounting    |
| Width                                                                                            | mm  | 45                            |
| Height                                                                                           | mm  | 84                            |
| Depth                                                                                            | mm  | 45                            |
| Connections:                                                                                     |     |                               |
| Product function                                                                                 |     |                               |
| removable terminal for auxiliary and control circuit                                             |     | No                            |
| Design of the electrical connection                                                              |     |                               |
| for main current circuit                                                                         |     | straight-through transformers |
|                                                                                                  |     |                               |
| Ambient conditions:                                                                              |     |                               |
| Installation altitude / at a height over sea level / maximum                                     | m   | 4,000                         |
| Ambient temperature                                                                              |     |                               |
| during storage                                                                                   | °C  | -40 +80                       |
|                                                                                                  |     |                               |