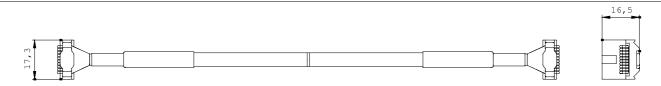

## 3UF7933-0BA00-0

CONNECTION CABLE; LENGTH 2,5M; ROUND; CONNECTION OF BASIC UNIT TO CURRENT MEASURING MODULE, CURRENT/VOLTAGE MEASUR. MODULE, OPERATOR PANEL OR TO EXPANSION MODULES VIA SYSTEM INTERFACE