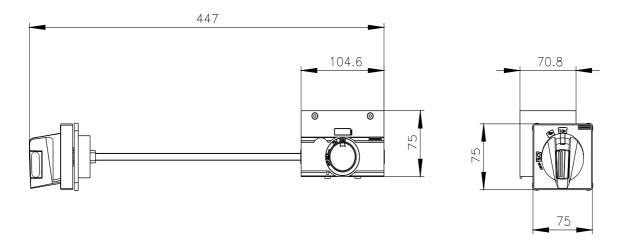

Data sheet 3VA9257-0PK11

side wall mounted rot. operator standard IEC IP65 accessory for: 3VA1 250

| Model                  |                                       |
|------------------------|---------------------------------------|
| product brand name     | SENTRON                               |
| product designation    | Accessories                           |
| design of the product  | Side wall-mounted rotary operator     |
| accessories            | Side panel rotary operating mechanism |
| General technical data |                                       |
| protection class IP    | IP65                                  |
| Mechanical Design      |                                       |
| height                 | 75 mm                                 |
| Further information    |                                       |