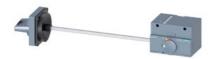

Data sheet 3VA9257-0PK11

side wall mounted rot. operator standard IEC IP65 accessory for: 3VA1 250

| Model                  |                                       |
|------------------------|---------------------------------------|
| product brand name     | SENTRON                               |
| product designation    | Accessories                           |
| design of the product  | Side wall-mounted rotary operator     |
| accessories            | Side panel rotary operating mechanism |
| General technical data |                                       |
| protection class IP    | IP65                                  |
| Mechanical Design      |                                       |
| height                 | 75 mm                                 |
| Further information    |                                       |