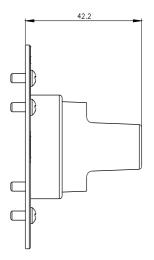

## **SIEMENS**

**Data sheet** 3VA9477-0GC05

supplementary handle for door mounted rotary operator emergency-stop accessory for: 3VA6 150/250

| Model                 |                                                                   |
|-----------------------|-------------------------------------------------------------------|
| product brand name    | SENTRON                                                           |
| product designation   | Accessories                                                       |
| design of the product | Additional handle for door-coupling rotary operating mechanism    |
| accessories           | supplementary handle for door-coupling rotary operating mechanism |
| Mechanical Design     |                                                                   |
| height                | 70 mm                                                             |
| width                 | 70 mm                                                             |
| depth                 | 36 mm                                                             |
| Further information   |                                                                   |