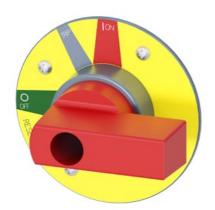

## **SIEMENS**

**Data sheet** 3VA9477-0GC05

supplementary handle for door mounted rotary operator emergency-stop accessory for: 3VA6 150/250

| Model                 |                                                                   |
|-----------------------|-------------------------------------------------------------------|
| product brand name    | SENTRON                                                           |
| product designation   | Accessories                                                       |
| design of the product | Additional handle for door-coupling rotary operating mechanism    |
| accessories           | supplementary handle for door-coupling rotary operating mechanism |
| Mechanical Design     |                                                                   |
| height                | 70 mm                                                             |
| width                 | 70 mm                                                             |
| depth                 | 36 mm                                                             |
| Further information   |                                                                   |