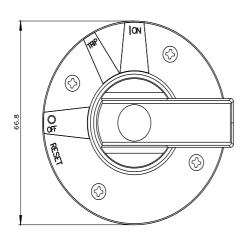

## **SIEMENS**

**Data sheet** 3VA9477-0GC05

supplementary handle for door mounted rotary operator emergency-stop accessory for: 3VA6 150/250

| Model                 |                                                                   |
|-----------------------|-------------------------------------------------------------------|
| product brand name    | SENTRON                                                           |
| product designation   | Accessories                                                       |
| design of the product | Additional handle for door-coupling rotary operating mechanism    |
| accessories           | supplementary handle for door-coupling rotary operating mechanism |
| Mechanical Design     |                                                                   |
| height                | 70 mm                                                             |
| width                 | 70 mm                                                             |
| depth                 | 36 mm                                                             |
| Further information   |                                                                   |