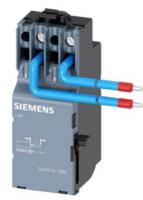

## 3VA9978-0BB11

undervoltage release 24V DC accessory for: 3VA4/5/6

| Model                                                                                                                                                                                                                                                                                                                                                                                                                                                                                                                                                                                                                                                                                                                                |                                                                                                                                                |
|--------------------------------------------------------------------------------------------------------------------------------------------------------------------------------------------------------------------------------------------------------------------------------------------------------------------------------------------------------------------------------------------------------------------------------------------------------------------------------------------------------------------------------------------------------------------------------------------------------------------------------------------------------------------------------------------------------------------------------------|------------------------------------------------------------------------------------------------------------------------------------------------|
| product brand name                                                                                                                                                                                                                                                                                                                                                                                                                                                                                                                                                                                                                                                                                                                   | SENTRON                                                                                                                                        |
| product designation                                                                                                                                                                                                                                                                                                                                                                                                                                                                                                                                                                                                                                                                                                                  | Accessories                                                                                                                                    |
| design of the product                                                                                                                                                                                                                                                                                                                                                                                                                                                                                                                                                                                                                                                                                                                | auxiliary release                                                                                                                              |
| accessories                                                                                                                                                                                                                                                                                                                                                                                                                                                                                                                                                                                                                                                                                                                          | Auxiliary release                                                                                                                              |
| General technical data                                                                                                                                                                                                                                                                                                                                                                                                                                                                                                                                                                                                                                                                                                               |                                                                                                                                                |
| degree of pollution                                                                                                                                                                                                                                                                                                                                                                                                                                                                                                                                                                                                                                                                                                                  | 3                                                                                                                                              |
| overvoltage category                                                                                                                                                                                                                                                                                                                                                                                                                                                                                                                                                                                                                                                                                                                 | III                                                                                                                                            |
| consumed active power / at DC / maximum                                                                                                                                                                                                                                                                                                                                                                                                                                                                                                                                                                                                                                                                                              | 2.5 W                                                                                                                                          |
| Voltage                                                                                                                                                                                                                                                                                                                                                                                                                                                                                                                                                                                                                                                                                                                              |                                                                                                                                                |
| surge voltage resistance                                                                                                                                                                                                                                                                                                                                                                                                                                                                                                                                                                                                                                                                                                             | 4 kV                                                                                                                                           |
| Mechanical Design                                                                                                                                                                                                                                                                                                                                                                                                                                                                                                                                                                                                                                                                                                                    |                                                                                                                                                |
| height                                                                                                                                                                                                                                                                                                                                                                                                                                                                                                                                                                                                                                                                                                                               | 65.1 mm                                                                                                                                        |
| width                                                                                                                                                                                                                                                                                                                                                                                                                                                                                                                                                                                                                                                                                                                                | 25.7 mm                                                                                                                                        |
| number of slots                                                                                                                                                                                                                                                                                                                                                                                                                                                                                                                                                                                                                                                                                                                      | 3                                                                                                                                              |
| depth                                                                                                                                                                                                                                                                                                                                                                                                                                                                                                                                                                                                                                                                                                                                | 28.8 mm                                                                                                                                        |
| net weight                                                                                                                                                                                                                                                                                                                                                                                                                                                                                                                                                                                                                                                                                                                           | 91 g                                                                                                                                           |
| tightening torque / with screw-type terminals / minimum                                                                                                                                                                                                                                                                                                                                                                                                                                                                                                                                                                                                                                                                              | 0.4 N·m                                                                                                                                        |
| tightening torque / with screw-type terminals / maximum                                                                                                                                                                                                                                                                                                                                                                                                                                                                                                                                                                                                                                                                              | 0.5 N·m                                                                                                                                        |
| Connections according IEC                                                                                                                                                                                                                                                                                                                                                                                                                                                                                                                                                                                                                                                                                                            |                                                                                                                                                |
| type of electrical connection / for auxiliary circuit                                                                                                                                                                                                                                                                                                                                                                                                                                                                                                                                                                                                                                                                                | AWG18 / 750 mm                                                                                                                                 |
| stripped length                                                                                                                                                                                                                                                                                                                                                                                                                                                                                                                                                                                                                                                                                                                      | 10 mm                                                                                                                                          |
| Connetctions according UL                                                                                                                                                                                                                                                                                                                                                                                                                                                                                                                                                                                                                                                                                                            |                                                                                                                                                |
| stripped length [in]                                                                                                                                                                                                                                                                                                                                                                                                                                                                                                                                                                                                                                                                                                                 | 0.4 in                                                                                                                                         |
| tightening torque [lbf·in] / with screw-type terminals / minimum                                                                                                                                                                                                                                                                                                                                                                                                                                                                                                                                                                                                                                                                     | 3.5 lbf-in                                                                                                                                     |
| tightening torque [lbf·in] / with screw-type terminals / maximum                                                                                                                                                                                                                                                                                                                                                                                                                                                                                                                                                                                                                                                                     | 4.4 lbf-in                                                                                                                                     |
| Further information                                                                                                                                                                                                                                                                                                                                                                                                                                                                                                                                                                                                                                                                                                                  |                                                                                                                                                |
| Siemens has decided to exit the Russian market (see here).<br>https://press.siemens.com/global/en/pressrelease/siemens-wind-de<br>Siemens is working on the renewal of the current EAC certific:<br>Please contact your local Siemens office on the status of validity of<br>EAC relevant market (other than the sanctioned EAEU member stat<br>Information on the packaging<br>https://support.industry.siemens.com/cs/ww/en/view/109813875<br>Information- and Downloadcenter (Catalogs, Brochures,)<br>http://www.siemens.com/lowvoltage/catalogs<br>Industry Mall (Online ordering system)<br>https://mall.industry.siemens.com/mall/en/en/Catalog/product?mlfb<br>Service&Support (Manuals, Certificates, Characteristics, FAQe | ates.<br>i the EAC certification if you intend to import or offer to supply these products to an<br>ates Russia or Belarus).<br>=3VA9978-0BB11 |