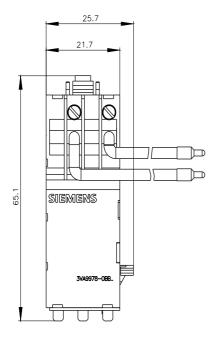

## 3VA9978-0BB11

undervoltage release 24V DC accessory for: 3VA4/5/6

| Model                                                                                                                                                                                                                                                                                                                                                                                                                                                                                                                                                                                                                                                                                                                                |                                                                                                                                                |
|--------------------------------------------------------------------------------------------------------------------------------------------------------------------------------------------------------------------------------------------------------------------------------------------------------------------------------------------------------------------------------------------------------------------------------------------------------------------------------------------------------------------------------------------------------------------------------------------------------------------------------------------------------------------------------------------------------------------------------------|------------------------------------------------------------------------------------------------------------------------------------------------|
| product brand name                                                                                                                                                                                                                                                                                                                                                                                                                                                                                                                                                                                                                                                                                                                   | SENTRON                                                                                                                                        |
| product designation                                                                                                                                                                                                                                                                                                                                                                                                                                                                                                                                                                                                                                                                                                                  | Accessories                                                                                                                                    |
| design of the product                                                                                                                                                                                                                                                                                                                                                                                                                                                                                                                                                                                                                                                                                                                | auxiliary release                                                                                                                              |
| accessories                                                                                                                                                                                                                                                                                                                                                                                                                                                                                                                                                                                                                                                                                                                          | Auxiliary release                                                                                                                              |
| General technical data                                                                                                                                                                                                                                                                                                                                                                                                                                                                                                                                                                                                                                                                                                               |                                                                                                                                                |
| degree of pollution                                                                                                                                                                                                                                                                                                                                                                                                                                                                                                                                                                                                                                                                                                                  | 3                                                                                                                                              |
| overvoltage category                                                                                                                                                                                                                                                                                                                                                                                                                                                                                                                                                                                                                                                                                                                 | III                                                                                                                                            |
| consumed active power / at DC / maximum                                                                                                                                                                                                                                                                                                                                                                                                                                                                                                                                                                                                                                                                                              | 2.5 W                                                                                                                                          |
| Voltage                                                                                                                                                                                                                                                                                                                                                                                                                                                                                                                                                                                                                                                                                                                              |                                                                                                                                                |
| surge voltage resistance                                                                                                                                                                                                                                                                                                                                                                                                                                                                                                                                                                                                                                                                                                             | 4 kV                                                                                                                                           |
| Mechanical Design                                                                                                                                                                                                                                                                                                                                                                                                                                                                                                                                                                                                                                                                                                                    |                                                                                                                                                |
| height                                                                                                                                                                                                                                                                                                                                                                                                                                                                                                                                                                                                                                                                                                                               | 65.1 mm                                                                                                                                        |
| width                                                                                                                                                                                                                                                                                                                                                                                                                                                                                                                                                                                                                                                                                                                                | 25.7 mm                                                                                                                                        |
| number of slots                                                                                                                                                                                                                                                                                                                                                                                                                                                                                                                                                                                                                                                                                                                      | 3                                                                                                                                              |
| depth                                                                                                                                                                                                                                                                                                                                                                                                                                                                                                                                                                                                                                                                                                                                | 28.8 mm                                                                                                                                        |
| net weight                                                                                                                                                                                                                                                                                                                                                                                                                                                                                                                                                                                                                                                                                                                           | 91 g                                                                                                                                           |
| tightening torque / with screw-type terminals / minimum                                                                                                                                                                                                                                                                                                                                                                                                                                                                                                                                                                                                                                                                              | 0.4 N·m                                                                                                                                        |
| tightening torque / with screw-type terminals / maximum                                                                                                                                                                                                                                                                                                                                                                                                                                                                                                                                                                                                                                                                              | 0.5 N·m                                                                                                                                        |
| Connections according IEC                                                                                                                                                                                                                                                                                                                                                                                                                                                                                                                                                                                                                                                                                                            |                                                                                                                                                |
| type of electrical connection / for auxiliary circuit                                                                                                                                                                                                                                                                                                                                                                                                                                                                                                                                                                                                                                                                                | AWG18 / 750 mm                                                                                                                                 |
| stripped length                                                                                                                                                                                                                                                                                                                                                                                                                                                                                                                                                                                                                                                                                                                      | 10 mm                                                                                                                                          |
| Connetctions according UL                                                                                                                                                                                                                                                                                                                                                                                                                                                                                                                                                                                                                                                                                                            |                                                                                                                                                |
| stripped length [in]                                                                                                                                                                                                                                                                                                                                                                                                                                                                                                                                                                                                                                                                                                                 | 0.4 in                                                                                                                                         |
| tightening torque [lbf·in] / with screw-type terminals / minimum                                                                                                                                                                                                                                                                                                                                                                                                                                                                                                                                                                                                                                                                     | 3.5 lbf-in                                                                                                                                     |
| tightening torque [lbf·in] / with screw-type terminals / maximum                                                                                                                                                                                                                                                                                                                                                                                                                                                                                                                                                                                                                                                                     | 4.4 lbf-in                                                                                                                                     |
| Further information                                                                                                                                                                                                                                                                                                                                                                                                                                                                                                                                                                                                                                                                                                                  |                                                                                                                                                |
| Siemens has decided to exit the Russian market (see here).<br>https://press.siemens.com/global/en/pressrelease/siemens-wind-de<br>Siemens is working on the renewal of the current EAC certific:<br>Please contact your local Siemens office on the status of validity of<br>EAC relevant market (other than the sanctioned EAEU member stat<br>Information on the packaging<br>https://support.industry.siemens.com/cs/ww/en/view/109813875<br>Information- and Downloadcenter (Catalogs, Brochures,)<br>http://www.siemens.com/lowvoltage/catalogs<br>Industry Mall (Online ordering system)<br>https://mall.industry.siemens.com/mall/en/en/Catalog/product?mlfb<br>Service&Support (Manuals, Certificates, Characteristics, FAQe | ates.<br>i the EAC certification if you intend to import or offer to supply these products to an<br>ates Russia or Belarus).<br>=3VA9978-0BB11 |