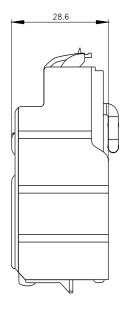

## 3VA9978-0BB11

undervoltage release 24V DC accessory for: 3VA4/5/6

| Model                                                                                                                                                                                                                                                                                                                                                                                                                                                                                                                                                                                                                                                                                                                                |                                                                                                                                                |
|--------------------------------------------------------------------------------------------------------------------------------------------------------------------------------------------------------------------------------------------------------------------------------------------------------------------------------------------------------------------------------------------------------------------------------------------------------------------------------------------------------------------------------------------------------------------------------------------------------------------------------------------------------------------------------------------------------------------------------------|------------------------------------------------------------------------------------------------------------------------------------------------|
| product brand name                                                                                                                                                                                                                                                                                                                                                                                                                                                                                                                                                                                                                                                                                                                   | SENTRON                                                                                                                                        |
| product designation                                                                                                                                                                                                                                                                                                                                                                                                                                                                                                                                                                                                                                                                                                                  | Accessories                                                                                                                                    |
| design of the product                                                                                                                                                                                                                                                                                                                                                                                                                                                                                                                                                                                                                                                                                                                | auxiliary release                                                                                                                              |
| accessories                                                                                                                                                                                                                                                                                                                                                                                                                                                                                                                                                                                                                                                                                                                          | Auxiliary release                                                                                                                              |
| General technical data                                                                                                                                                                                                                                                                                                                                                                                                                                                                                                                                                                                                                                                                                                               |                                                                                                                                                |
| degree of pollution                                                                                                                                                                                                                                                                                                                                                                                                                                                                                                                                                                                                                                                                                                                  | 3                                                                                                                                              |
| overvoltage category                                                                                                                                                                                                                                                                                                                                                                                                                                                                                                                                                                                                                                                                                                                 | III                                                                                                                                            |
| consumed active power / at DC / maximum                                                                                                                                                                                                                                                                                                                                                                                                                                                                                                                                                                                                                                                                                              | 2.5 W                                                                                                                                          |
| Voltage                                                                                                                                                                                                                                                                                                                                                                                                                                                                                                                                                                                                                                                                                                                              |                                                                                                                                                |
| surge voltage resistance                                                                                                                                                                                                                                                                                                                                                                                                                                                                                                                                                                                                                                                                                                             | 4 kV                                                                                                                                           |
| Mechanical Design                                                                                                                                                                                                                                                                                                                                                                                                                                                                                                                                                                                                                                                                                                                    |                                                                                                                                                |
| height                                                                                                                                                                                                                                                                                                                                                                                                                                                                                                                                                                                                                                                                                                                               | 65.1 mm                                                                                                                                        |
| width                                                                                                                                                                                                                                                                                                                                                                                                                                                                                                                                                                                                                                                                                                                                | 25.7 mm                                                                                                                                        |
| number of slots                                                                                                                                                                                                                                                                                                                                                                                                                                                                                                                                                                                                                                                                                                                      | 3                                                                                                                                              |
| depth                                                                                                                                                                                                                                                                                                                                                                                                                                                                                                                                                                                                                                                                                                                                | 28.8 mm                                                                                                                                        |
| net weight                                                                                                                                                                                                                                                                                                                                                                                                                                                                                                                                                                                                                                                                                                                           | 91 g                                                                                                                                           |
| tightening torque / with screw-type terminals / minimum                                                                                                                                                                                                                                                                                                                                                                                                                                                                                                                                                                                                                                                                              | 0.4 N·m                                                                                                                                        |
| tightening torque / with screw-type terminals / maximum                                                                                                                                                                                                                                                                                                                                                                                                                                                                                                                                                                                                                                                                              | 0.5 N·m                                                                                                                                        |
| Connections according IEC                                                                                                                                                                                                                                                                                                                                                                                                                                                                                                                                                                                                                                                                                                            |                                                                                                                                                |
| type of electrical connection / for auxiliary circuit                                                                                                                                                                                                                                                                                                                                                                                                                                                                                                                                                                                                                                                                                | AWG18 / 750 mm                                                                                                                                 |
| stripped length                                                                                                                                                                                                                                                                                                                                                                                                                                                                                                                                                                                                                                                                                                                      | 10 mm                                                                                                                                          |
| Connetctions according UL                                                                                                                                                                                                                                                                                                                                                                                                                                                                                                                                                                                                                                                                                                            |                                                                                                                                                |
| stripped length [in]                                                                                                                                                                                                                                                                                                                                                                                                                                                                                                                                                                                                                                                                                                                 | 0.4 in                                                                                                                                         |
| tightening torque [lbf·in] / with screw-type terminals / minimum                                                                                                                                                                                                                                                                                                                                                                                                                                                                                                                                                                                                                                                                     | 3.5 lbf-in                                                                                                                                     |
| tightening torque [lbf·in] / with screw-type terminals / maximum                                                                                                                                                                                                                                                                                                                                                                                                                                                                                                                                                                                                                                                                     | 4.4 lbf-in                                                                                                                                     |
| Further information                                                                                                                                                                                                                                                                                                                                                                                                                                                                                                                                                                                                                                                                                                                  |                                                                                                                                                |
| Siemens has decided to exit the Russian market (see here).<br>https://press.siemens.com/global/en/pressrelease/siemens-wind-de<br>Siemens is working on the renewal of the current EAC certific:<br>Please contact your local Siemens office on the status of validity of<br>EAC relevant market (other than the sanctioned EAEU member stat<br>Information on the packaging<br>https://support.industry.siemens.com/cs/ww/en/view/109813875<br>Information- and Downloadcenter (Catalogs, Brochures,)<br>http://www.siemens.com/lowvoltage/catalogs<br>Industry Mall (Online ordering system)<br>https://mall.industry.siemens.com/mall/en/en/Catalog/product?mlfb<br>Service&Support (Manuals, Certificates, Characteristics, FAQe | ates.<br>i the EAC certification if you intend to import or offer to supply these products to an<br>ates Russia or Belarus).<br>=3VA9978-0BB11 |