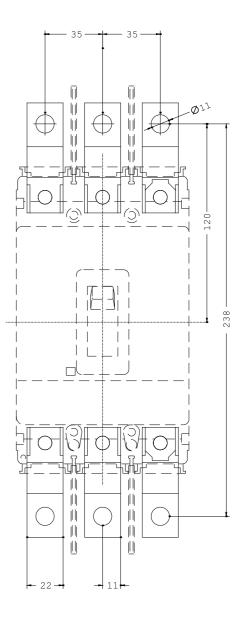

## **SIEMENS**

Product data sheet 3VL9300-4EC30

ACCESSORY FOR VL250, FRONT BUS-BAR CONNECTION SET OF 3 PCS 3 POLE

## General technical data:

Accessories ACCESSORIES FOR VL250