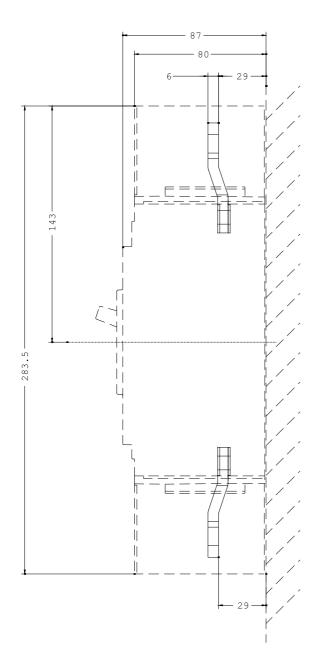

## **SIEMENS**

Product data sheet 3VL9300-4EC30

ACCESSORY FOR VL250, FRONT BUS-BAR CONNECTION SET OF 3 PCS 3 POLE

## General technical data:

Accessories ACCESSORIES FOR VL250