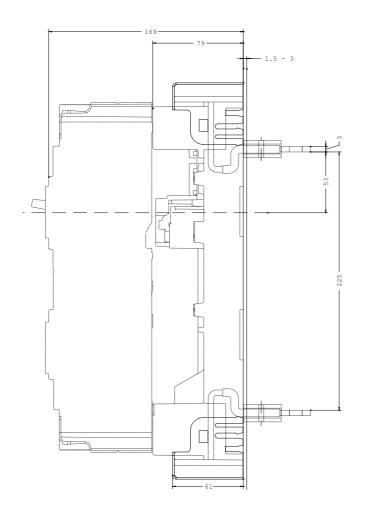

## 3VL9300-8CB30

ACCESSORY FOR VL160X, VL160, VL250, TERMINAL COVER STANDARD 1 PIECE = 2 COVERS 3 POLE

| ccessories                                                                                                                          |                                                                                                                           |                              | ACCE              | ESSORIES FOR VL160X, VL160, VL250 |
|-------------------------------------------------------------------------------------------------------------------------------------|---------------------------------------------------------------------------------------------------------------------------|------------------------------|-------------------|-----------------------------------|
| rtificates/appro                                                                                                                    | vals:                                                                                                                     |                              |                   |                                   |
| ieneral Product<br>pproval                                                                                                          | EMC                                                                                                                       | Declaration of<br>Conformity | Test Certificates |                                   |
| ROSTEST                                                                                                                             | Manufacturer                                                                                                              | Manufacturer                 | Manufacturer      |                                   |
| Shipping Approval                                                                                                                   |                                                                                                                           |                              | other             |                                   |
| JÅ<br>DNV                                                                                                                           | GL                                                                                                                        |                              | Manufacturer      | other                             |
| DNV                                                                                                                                 | GL                                                                                                                        | PRS                          |                   |                                   |
| urther informatio                                                                                                                   |                                                                                                                           | -                            |                   |                                   |
| urther informatio                                                                                                                   | on:<br>wnloadcenter (Catalo<br>om/lowvoltage/catalog<br>e ordering system)                                                | -                            |                   |                                   |
| urther information<br>formation- and Do<br>ttp://www.siemens.co<br>dustry Mall (Online<br>ttp://www.siemens.co<br>ervice&Support (M | on:<br>wnloadcenter (Catalo<br>om/lowvoltage/catalog<br>e ordering system)<br>om/lowvoltage/mall<br>anuals, Certificates, | -                            |                   |                                   |