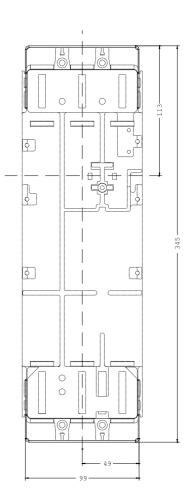

## 3VL9300-8CB30

ACCESSORY FOR VL160X, VL160, VL250, TERMINAL COVER STANDARD 1 PIECE = 2 COVERS 3 POLE

| ccessories                                                                                                                          |                                                                                                                           |                              | ACCE              | ESSORIES FOR VL160X, VL160, VL250 |
|-------------------------------------------------------------------------------------------------------------------------------------|---------------------------------------------------------------------------------------------------------------------------|------------------------------|-------------------|-----------------------------------|
| rtificates/appro                                                                                                                    | vals:                                                                                                                     |                              |                   |                                   |
| ieneral Product<br>pproval                                                                                                          | EMC                                                                                                                       | Declaration of<br>Conformity | Test Certificates |                                   |
| ROSTEST                                                                                                                             | Manufacturer                                                                                                              | Manufacturer                 | Manufacturer      |                                   |
| Shipping Approval                                                                                                                   |                                                                                                                           |                              | other             |                                   |
| JÅ<br>DNV                                                                                                                           | GL                                                                                                                        |                              | Manufacturer      | other                             |
| DNV                                                                                                                                 | GL                                                                                                                        | PRS                          |                   |                                   |
| urther informatio                                                                                                                   |                                                                                                                           | -                            |                   |                                   |
| urther informatio                                                                                                                   | on:<br>wnloadcenter (Catalo<br>om/lowvoltage/catalog<br>e ordering system)                                                | -                            |                   |                                   |
| urther information<br>formation- and Do<br>ttp://www.siemens.co<br>dustry Mall (Online<br>ttp://www.siemens.co<br>ervice&Support (M | on:<br>wnloadcenter (Catalo<br>om/lowvoltage/catalog<br>e ordering system)<br>om/lowvoltage/mall<br>anuals, Certificates, | -                            |                   |                                   |