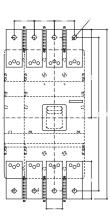

## **SIEMENS**

**Product data sheet** 3VL9600-4EC40

> ACCESSORY FOR VL800, FRONT CONNECTION BAR COMPRISES 4 **CONNECTIONS 4-POLE**

| Genera  | Ltechnic | cal d | ata:   |
|---------|----------|-------|--------|
| Contora |          | OCI C | GIGGI. |

Accessories ACCESSORIES FOR VL800