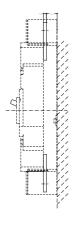

## **SIEMENS**

**Product data sheet** 3VL9600-4EC40

> ACCESSORY FOR VL800, FRONT CONNECTION BAR COMPRISES 4 **CONNECTIONS 4-POLE**

| Genera  | Ltechnic | cal d | ata:   |
|---------|----------|-------|--------|
| Contora |          | OCI C | GIGGI. |

Accessories ACCESSORIES FOR VL800