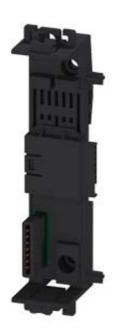

# **SIEMENS**

Product data sheet 3ZY12122BA00

DEVICE CONNECTOR FOR SAFETY RELAY 3SK1 WIDTH 22.5 MM,

FOR THE ELECTR. CONNECTION OF SIRIUS DEVICES IN THE INDUSTR. DIN RAIL ENCLOSURE