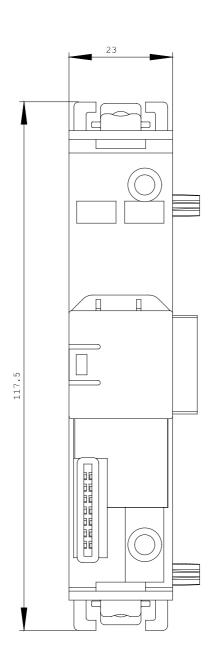

# **SIEMENS**

Product data sheet 3ZY12122BA00

DEVICE CONNECTOR FOR SAFETY RELAY 3SK1 WIDTH 22.5 MM,

FOR THE ELECTR. CONNECTION OF SIRIUS DEVICES IN THE INDUSTR. DIN RAIL ENCLOSURE