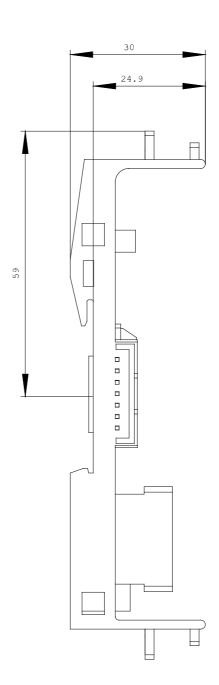

# **SIEMENS**

Product data sheet 3ZY12122BA00

DEVICE CONNECTOR FOR SAFETY RELAY 3SK1 WIDTH 22.5 MM,

FOR THE ELECTR. CONNECTION OF SIRIUS DEVICES IN THE INDUSTR. DIN RAIL ENCLOSURE