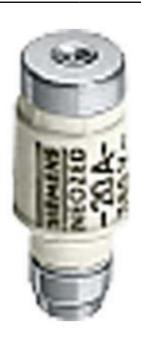

# **SIEMENS**

Product data sheet 5SE2302

NEOZED FUSE LINK 400V GL, SIZE D01, 2A IN FOLDING BOX

## Similar to image

| Technical data:                                                           |    |                                  |
|---------------------------------------------------------------------------|----|----------------------------------|
| Color coding of the fuse link                                             |    | pink                             |
| Current / for AC / rated value                                            | Α  | 2                                |
| Operating class of the fuse link                                          |    | gG                               |
| Size of the fallback-system / acc. to DIN EN 60269-1                      |    | D01                              |
| Supply voltage                                                            |    |                                  |
| • for AC / rated value                                                    | V  | 400                              |
| Switching capacity current / in accordance with IEC 60947-2 / rated value | kA | 50                               |
| Design of the fuse link                                                   |    | NEOZED fuse links                |
| mounting position                                                         |    | Any, preferably vertical         |
| Protection class IP                                                       |    | IP20, with connected conductors  |
| Climatic class                                                            |    | Up to 45°C at 95 % rel. humidity |
| Ambient temperature                                                       |    |                                  |
| • minimum                                                                 | °C | -5                               |
| • maximum                                                                 | °C | 40                               |