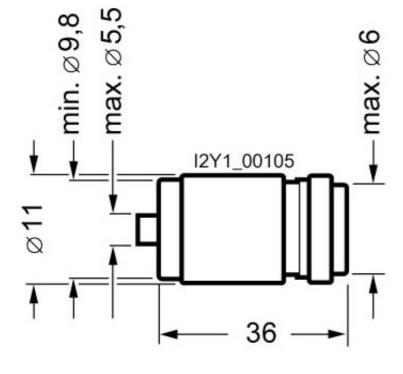

Service&Support (Manuals, Certificates, Characteristics, FAQs,...)

http://support.automation.siemens.com/WW/view/en/5SE2302/all

Image database (product images, 2D dimension drawings, 3D models, device circuit diagrams, ...)

 $\underline{\text{http://www.automation.siemens.com/bilddb/cax\_en.aspx?mlfb=5SE2302}}$ 