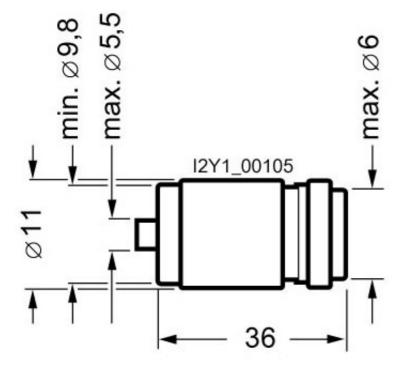

Service&Support (Manuals, Certificates, Characteristics, FAQs,...)

http://support.automation.siemens.com/WW/view/en/5SE2306/all

Image database (product images, 2D dimension drawings, 3D models, device circuit diagrams, ...)

 $\underline{\text{http://www.automation.siemens.com/bilddb/cax\_en.aspx?mlfb=}5SE2306}$ 

**CAx-Online-Generator** 

http://www.siemens.com/cax