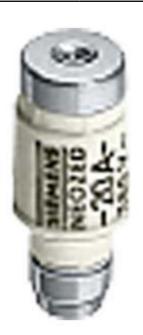

# **SIEMENS**

Product data sheet 5SE2310

NEOZED FUSE LINK 400V GL, SIZE D01, 10A IN FOLDING BOX

### Similar to image

| Technical data:                                                           |    |                                  |
|---------------------------------------------------------------------------|----|----------------------------------|
| Color coding of the fuse link                                             |    | red                              |
| Current / for AC / rated value                                            | Α  | 10                               |
| Operating class of the fuse link                                          |    | gG                               |
| Size of the fallback-system / acc. to DIN EN 60269-1                      |    | D01                              |
| Supply voltage                                                            |    |                                  |
| • for AC / rated value                                                    | V  | 400                              |
| Switching capacity current / in accordance with IEC 60947-2 / rated value | kA | 50                               |
| Design of the fuse link                                                   |    | NEOZED fuse links                |
| mounting position                                                         |    | Any, preferably vertical         |
| Protection class IP                                                       |    | IP20, with connected conductors  |
| Climatic class                                                            |    | Up to 45°C at 95 % rel. humidity |
| Ambient temperature                                                       |    |                                  |
| • minimum                                                                 | °C | -5                               |
| • maximum                                                                 | °C | 40                               |