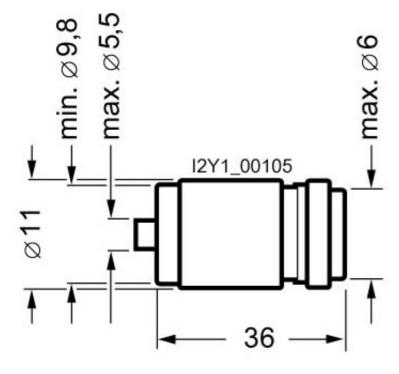

Service&Support (Manuals, Certificates, Characteristics, FAQs,...)

http://support.automation.siemens.com/WW/view/en/5SE2310/all

Image database (product images, 2D dimension drawings, 3D models, device circuit diagrams, ...)

 $\underline{\text{http://www.automation.siemens.com/bilddb/cax\_en.aspx?mlfb=}5SE2310}$ 