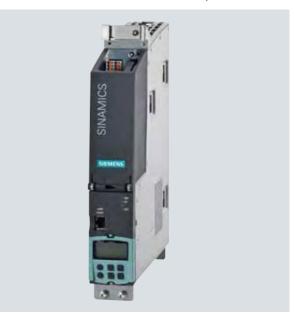

### Integration

CU310 DP Control Unit with attached BOP20 Basic Operator Panel

CU320-2 DP Control Unit with attached BOP20 Basic Operator Panel

| Selection and ordering data |                            |                    |
|-----------------------------|----------------------------|--------------------|
|                             | Description                | Order No.          |
|                             | BOP20 Basic Operator Panel | 6SL3055-0AA00-4BA0 |