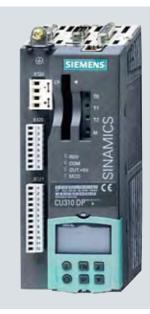

### Integration

CU310 DP Control Unit with attached BOP20 Basic Operator Panel

CU320-2 DP Control Unit with attached BOP20 Basic Operator Panel

| Selection and ordering data |                            |                    |
|-----------------------------|----------------------------|--------------------|
|                             | Description                | Order No.          |
|                             | BOP20 Basic Operator Panel | 6SL3055-0AA00-4BA0 |