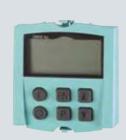

# Overview

**BOP20 Basic Operator Panel** 

The BOP20 Basic Operator Panel can be snapped onto any CU310 or CU320-2 Control Unit and may be used to acknowledge faults, set parameters and read diagnostic information (e.g. alarm and fault messages).

#### Design

The BOP20 Basic Operator Panel has a backlit two-line display area and 6 keys.

The integrated plug connector on the back of the BOP20 Basic Operator Panel provides the power to the BOP20 Basic Operator Panel and the communication with the CU310 or CU320-2 Control Unit.