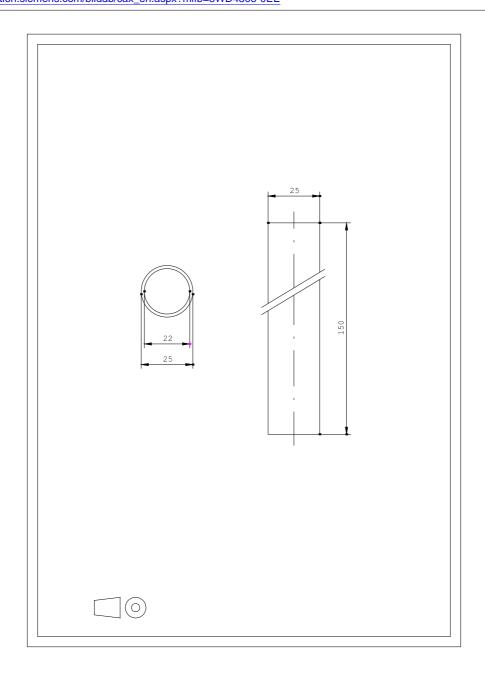

## **SIEMENS**

Product data sheet 8WD4308-0EE

SIGNAL COLUMN, DIAMETER 70 MM ACCESSORIES PIPE, 150 MM

| General technical details:                                                                       |  |                                         |  |
|--------------------------------------------------------------------------------------------------|--|-----------------------------------------|--|
| product brand name                                                                               |  | SIRIUS                                  |  |
| product designation                                                                              |  | accessories for signaling columns, pipe |  |
| Product component / fluorescent materials                                                        |  | No                                      |  |
| Item designation                                                                                 |  |                                         |  |
| <ul> <li>according to DIN 40719 extendable after IEC 204-2 / according<br/>to IEC 750</li> </ul> |  | E                                       |  |
| according to DIN EN 61346-2                                                                      |  | U                                       |  |

| Mechanical design:            |    |        |
|-------------------------------|----|--------|
| Length / of the mounting pipe | mm | 150    |
| Color / of the housing        |    | Silver |

| Ambient conditions: |    |     |
|---------------------|----|-----|
| Height              | mm | 150 |