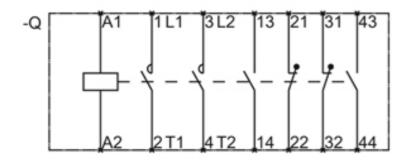

## 3TC4417-0AB4

CONTACTOR, SIZE 2, 2-POLE DC-3 AND 5, 32A AUXILIARY SWITCH 22 (2NO+2NC) DC OPERATION DC 24V WORKING RANGE 0.85 - 1.1 UN

| General details:                                                                            |    |         |
|---------------------------------------------------------------------------------------------|----|---------|
| Size of the contactor                                                                       |    | 2       |
| Number of poles                                                                             |    | 2       |
| Item designation / according to DIN 40719 extendable after IEC 204-2 / according to IEC 750 |    | К       |
| Item designation / according to DIN EN 61346-2                                              |    | Q       |
| Protection class IP                                                                         |    | IP00    |
| Ambient temperature                                                                         |    |         |
| during operating                                                                            | °C | -25 +55 |
| Control circuit:                                                                            |    |         |
| type of voltage                                                                             |    | DC      |
| Control supply voltage                                                                      |    |         |
| • for DC / rated value / minimum                                                            | V  | 24      |
| for DC / rated value / maximum                                                              | V  | 24      |
| Main circuit:                                                                               |    |         |
| Number of NO contacts / for main contacts                                                   |    | 2       |
| Number of NC contacts / for main contacts                                                   |    | 0       |
| Operating current                                                                           |    |         |
| • at DC-3 / at DC-5 / at 440 V / rated value                                                | А  | 29      |
|                                                                                             |    |         |