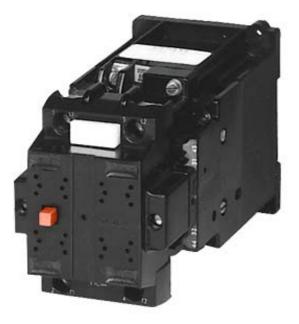

## 3TC4417-0AB4

CONTACTOR, SIZE 2, 2-POLE DC-3 AND 5, 32A AUXILIARY SWITCH 22 (2NO+2NC) DC OPERATION DC 24V WORKING RANGE 0.85 - 1.1 UN

| General details:                                                                            |    |         |
|---------------------------------------------------------------------------------------------|----|---------|
| Size of the contactor                                                                       |    | 2       |
| Number of poles                                                                             |    | 2       |
| Item designation / according to DIN 40719 extendable after IEC 204-2 / according to IEC 750 |    | К       |
| Item designation / according to DIN EN 61346-2                                              |    | Q       |
| Protection class IP                                                                         |    | IP00    |
| Ambient temperature                                                                         |    |         |
| during operating                                                                            | °C | -25 +55 |
| Control circuit:                                                                            |    |         |
| type of voltage                                                                             |    | DC      |
| Control supply voltage                                                                      |    |         |
| • for DC / rated value / minimum                                                            | V  | 24      |
| for DC / rated value / maximum                                                              | V  | 24      |
| Main circuit:                                                                               |    |         |
| Number of NO contacts / for main contacts                                                   |    | 2       |
| Number of NC contacts / for main contacts                                                   |    | 0       |
| Operating current                                                                           |    |         |
| • at DC-3 / at DC-5 / at 440 V / rated value                                                | А  | 29      |
|                                                                                             |    |         |