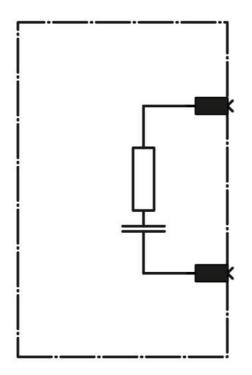

## 3RT1936-1CD00

RC-ELEMENT, AC 127...240 V, SURGE SUPPRESSOR, FOR MOUNTING ONTO CONTACTORS SIZE S2 AND S3

| Certificates/approvals:  |                     |                  |                                               |                     |     |
|--------------------------|---------------------|------------------|-----------------------------------------------|---------------------|-----|
| General Product Approval |                     |                  | Functional Safety /<br>Safety of<br>Machinery | Test Certificates   |     |
| SP:                      | ROSTEST             | (IJL)            | <u>SUVA</u>                                   | Manufacturer        |     |
| Shipping Approval        |                     |                  |                                               |                     |     |
| ABS                      |                     | <u>Ĵå</u><br>DNV | GLE OPERATING 24/7                            | Llovd's<br>Register | PRS |
| Shipping Approval        | other               |                  |                                               |                     |     |
| RINA                     | <u>Manufacturer</u> | other            |                                               |                     |     |