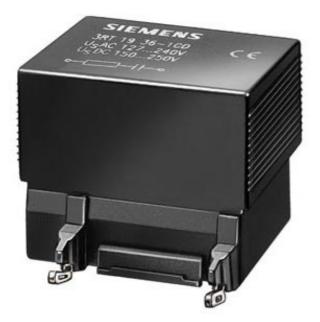

## 3RT1936-1CD00

RC-ELEMENT, AC 127...240 V, SURGE SUPPRESSOR, FOR MOUNTING ONTO CONTACTORS SIZE S2 AND S3

| Certificates/approvals:  |                     |                  |                                               |                     |     |
|--------------------------|---------------------|------------------|-----------------------------------------------|---------------------|-----|
| General Product Approval |                     |                  | Functional Safety /<br>Safety of<br>Machinery | Test Certificates   |     |
| SP:                      | ROSTEST             | (IJL)            | <u>SUVA</u>                                   | Manufacturer        |     |
| Shipping Approval        |                     |                  |                                               |                     |     |
| ABS                      |                     | <u>Ĵå</u><br>DNV | GLE OPERATING 24/7                            | Llovd's<br>Register | PRS |
| Shipping Approval        | other               |                  |                                               |                     |     |
| RINA                     | <u>Manufacturer</u> | other            |                                               |                     |     |