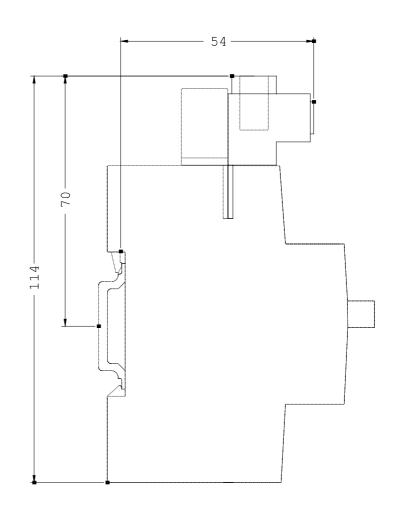

## 3RV1915-5A

3-PHASE LINE-SIDE TERMINAL 3-PHASE LINE-SIDE TERMINAL, FOR 3-PHASE BUSBARS, FOR SIZE S0 AND S00, CONNECTION FROM ABOVE, PIN-TYPE CONNECTIONS

| Certificates/approvals:                                                                                       |                                                                                                                             |
|---------------------------------------------------------------------------------------------------------------|-----------------------------------------------------------------------------------------------------------------------------|
| General Product<br>Approval                                                                                   | other                                                                                                                       |
|                                                                                                               | Manufacturer                                                                                                                |
| Further informatio                                                                                            | n:                                                                                                                          |
| Information- and Downloadcenter (Catalogs, Brochures,)<br>http://www.siemens.com/industrial-controls/catalogs |                                                                                                                             |
| Industry Mall (Online<br>http://www.siemens.co                                                                | ordering system)<br>m/industrial-controls/mall                                                                              |
| CAx-Online-Generate                                                                                           |                                                                                                                             |
| •• •                                                                                                          | anuals, Certificates, Characteristics, FAQs,)<br>ion.siemens.com/WW/view/en/3RV1915-5A/all                                  |
| •                                                                                                             | duct images, 2D dimension drawings, 3D models, device circuit diagrams,)<br>.siemens.com/bilddb/cax_en.aspx?mlfb=3RV1915-5A |