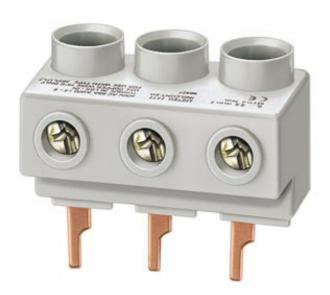

## 3RV1915-5A

3-PHASE LINE-SIDE TERMINAL 3-PHASE LINE-SIDE TERMINAL, FOR 3-PHASE BUSBARS, FOR SIZE S0 AND S00, CONNECTION FROM ABOVE, PIN-TYPE CONNECTIONS

| Certificates/approvals:                                                                                       |                                                                                                                             |
|---------------------------------------------------------------------------------------------------------------|-----------------------------------------------------------------------------------------------------------------------------|
| General Product<br>Approval                                                                                   | other                                                                                                                       |
|                                                                                                               | Manufacturer                                                                                                                |
| Further informatio                                                                                            | n:                                                                                                                          |
| Information- and Downloadcenter (Catalogs, Brochures,)<br>http://www.siemens.com/industrial-controls/catalogs |                                                                                                                             |
| Industry Mall (Online<br>http://www.siemens.co                                                                | ordering system)<br>m/industrial-controls/mall                                                                              |
| CAx-Online-Generate                                                                                           |                                                                                                                             |
| •• •                                                                                                          | anuals, Certificates, Characteristics, FAQs,)<br>ion.siemens.com/WW/view/en/3RV1915-5A/all                                  |
| •                                                                                                             | duct images, 2D dimension drawings, 3D models, device circuit diagrams,)<br>.siemens.com/bilddb/cax_en.aspx?mlfb=3RV1915-5A |