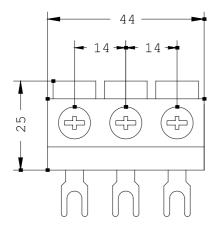

## 3RV1915-5A

3-PHASE LINE-SIDE TERMINAL 3-PHASE LINE-SIDE TERMINAL, FOR 3-PHASE BUSBARS, FOR SIZE S0 AND S00, CONNECTION FROM ABOVE, PIN-TYPE CONNECTIONS

| Certificates/approvals:                                                                                       |                                                                                                                             |
|---------------------------------------------------------------------------------------------------------------|-----------------------------------------------------------------------------------------------------------------------------|
| General Product<br>Approval                                                                                   | other                                                                                                                       |
|                                                                                                               | Manufacturer                                                                                                                |
| Further informatio                                                                                            | n:                                                                                                                          |
| Information- and Downloadcenter (Catalogs, Brochures,)<br>http://www.siemens.com/industrial-controls/catalogs |                                                                                                                             |
| Industry Mall (Online<br>http://www.siemens.co                                                                | ordering system)<br>m/industrial-controls/mall                                                                              |
| CAx-Online-Generate                                                                                           |                                                                                                                             |
| •• •                                                                                                          | anuals, Certificates, Characteristics, FAQs,)<br>ion.siemens.com/WW/view/en/3RV1915-5A/all                                  |
| •                                                                                                             | duct images, 2D dimension drawings, 3D models, device circuit diagrams,)<br>.siemens.com/bilddb/cax_en.aspx?mlfb=3RV1915-5A |