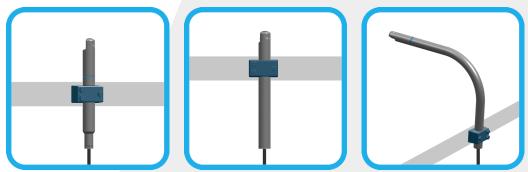

- Made with food safe materials that are FDA approved
- resistant to cleaning agents

Together with other components, wenglor's InoxSens Mounting Clamp creates an innovative system which can be seamlessly integrated into your machine. The Clamp allows you to mount the InoxSens Sensors and Mounting Tubes with hygiene-compatible materials in your installation.