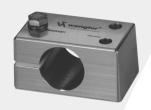

## **Mounting Clamp**

for Ø 20 mm

## **ZMSII0001**

Part Number

- Made with food safe materials that are FDA approved
- resistant to cleaning agents

Together with other components, wenglor's InoxSens Mounting Clamp creates an innovative system which can be seamlessly integrated into your machine. The Clamp allows you to mount the InoxSens Sensors and Mounting Tubes with hygiene-compatible materials in your installation.