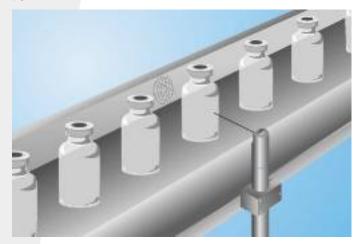

- Made with food safe materials that are FDA approved
- resistant to cleaning agents

Together with other components, wenglor's InoxSens Mounting Clamp creates an innovative system which can be seamlessly integrated into your machine. The Clamp allows you to mount the InoxSens Sensors and Mounting Tubes with hygiene-compatible materials in your installation.