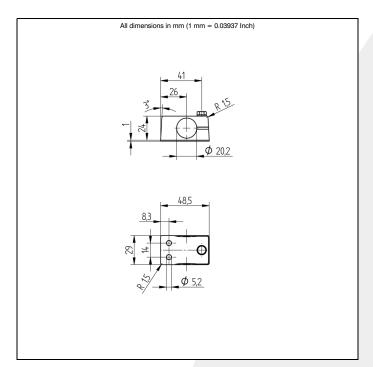

## **Technical Data**

| Mechanical Data     |                      |
|---------------------|----------------------|
| Material            | Stainless Steel 316L |
| Material Sealing    | EPDM (FDA)           |
| Detergent resistant | •                    |
| Mounting Number     | 140                  |